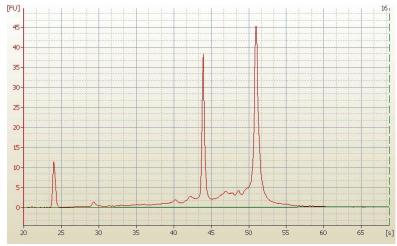

0%

Tumor Hypo/Acellular

Stroma:

Tumor Hypercellular 10%

Stroma:

**Necrosis:** 10%

**Bioanalyzer Ratio** 1.72

(28S/18S):

## **Product images:**

4x Image

20x Image

RNA Electropherogram Image

RNA RT-PCR Image