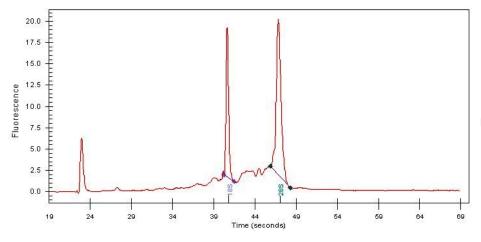

Tumor: 75%

Tumor Hypo/Acellular 20%

Stroma:

Tumor Hypercellular

Stroma:

0%

Necrosis:

Bioanalyzer Ratio

(28S/18S):

5% 1.64

CASE Diagnosis (from

medical center path

report):

**Age:** 64

OriGene Technologies, Inc.

9620 Medical Center Drive, Ste 200 Rockville, MD 20850, US Phone: +1-888-267-4436 https://www.origene.com techsupport@origene.com EU: info-de@origene.com CN: techsupport@origene.cn

## **Product images:**

4x Image

20x Image

RNA Gel Image

RNA Electropherogram Image

RNA RT-PCR Image