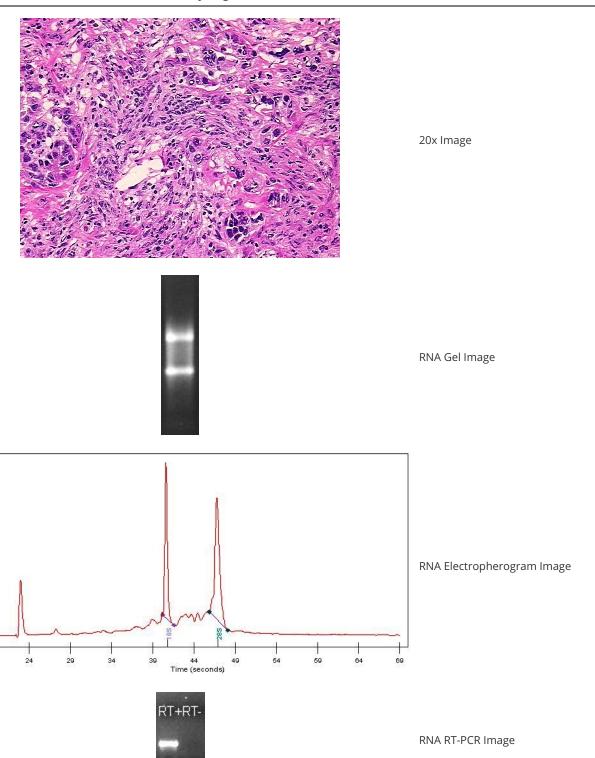

80% Tumor:

Tumor Hypo/Acellular 10%

Stroma:

Tumor Hypercellular 0%

Stroma:

**Necrosis:** 10%

**Bioanalyzer Ratio** 1.23

(28S/18S):

## **Product images:**

4x Image

20.0

15.0 12.5 10.0

> 7.5 5.0

> > 19