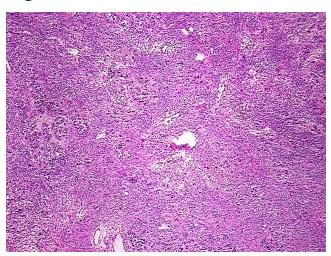

oma:

**Necrosis:** 10%

**Bioanalyzer Ratio** 1.23

(28S/18S):

**CASE Diagnosis (from** Adenocarcinoma of ovary, endometrioid

medical center path

report):

80 Age:



OriGene Technologies, Inc. 9620 Medical Center Drive, Ste 200

CN: techsupport@origene.cn

Rockville, MD 20850, US Phone: +1-888-267-4436 https://www.origene.com techsupport@origene.com EU: info-de@origene.com



Gender: Female

Race: White or Caucasian

**Tumor Grade:** FIGO G3: Poorly differentiated

Minimum Stage

Grouping:

IIB

T (Extent of Primary

Tumor):

T2b

N (Lymph node

metastasis):

N0

M (Distant metastasis): MX

**Storage:** Store tissue total RNA at -80°C.

Stability: These products are stable for one year from date of shipping when stored at -80°C without

repeated freeze/thaws.

## **Product images:**



4x Image



20.0

15.0 12.5 10.0

> 7.5 5.0

> > 19