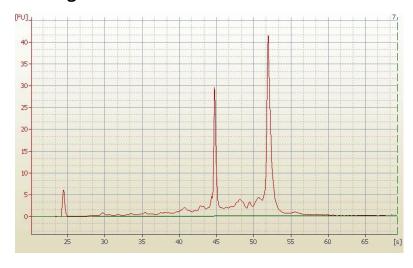

0% Tumor Hypo/Acellular

Stroma:

Tumor Hypercellular 30%

Stroma:

20% **Necrosis:** 

**Pathology Verification** 

notes from H&E review:

**Bioanalyzer Ratio** 2.08

## **Product images:**

RNA Electropherogram Image

RNA RT-PCR Image