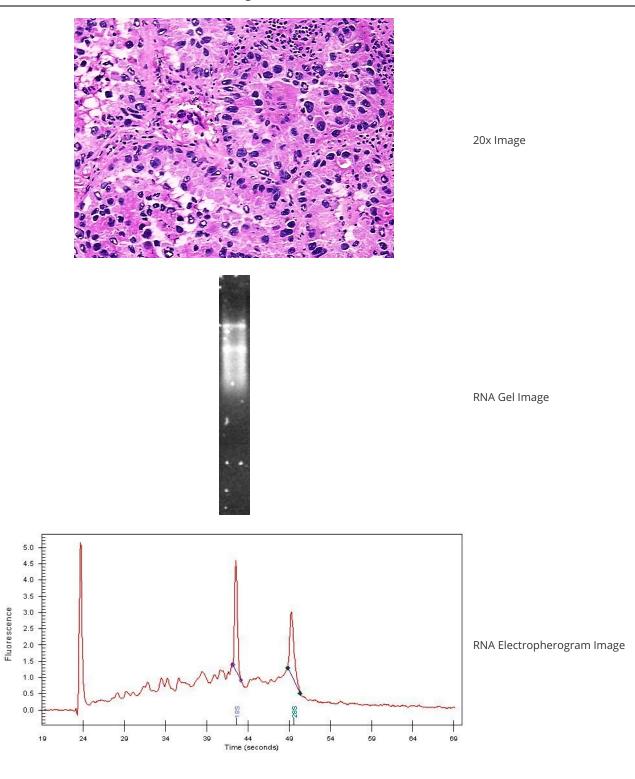

#### **Product data:**

| Product Type:                                           | Total RNA              |
|---------------------------------------------------------|------------------------|
| Disease State:                                          | Cancer                 |
| Diagnosis Category:                                     | Lung Cancer            |
| Tissue:                                                 | Lung                   |
| Frozen Sample ID:                                       | FR0001FD7A             |
| Case ID:                                                | CI0000007921           |
| Prep:                                                   | 2                      |
| Vial ID:                                                | RN00002098             |
| Tissue of Origin:                                       | Lung                   |
| Site of Finding:                                        | Lung                   |
| Appearance:                                             | Tumor                  |
| Sample Diagnosis (from<br>Pathology Verification):      | Adenocarcinoma of lung |
| Normal:                                                 | 0%                     |
| Lesional:                                               | 0%                     |
| Tumor:                                                  | 80%                    |
| Tumor Hypo/Acellular<br>Stroma:                         | 20%                    |
| Tumor Hypercellular<br>Stroma:                          | 0%                     |
| Necrosis:                                               | 0%                     |
| Bioanalyzer Ratio<br>(28S/18S):                         | 0.76                   |
| CASE Diagnosis (from<br>medical center path<br>report): | Adenocarcinoma of lung |
| Age:                                                    | 76                     |