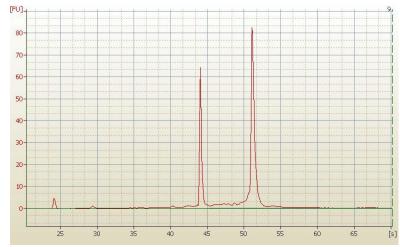

Tumor: 60%

Tumor Hypo/Acellular 20%

Stroma:

Tumor Hypercellular

Stroma:

Necrosis: 0%

Bioanalyzer Ratio

(28S/18S):

1.49

0%

CASE Diagnosis (from

medical center path

report):

n Adenocarcinoma of endometrium, endometrioid

**Age:** 54

OriGene Technologies, Inc.

## **Product images:**

4x Image

20x Image

RNA Electropherogram Image

RNA RT-PCR Image