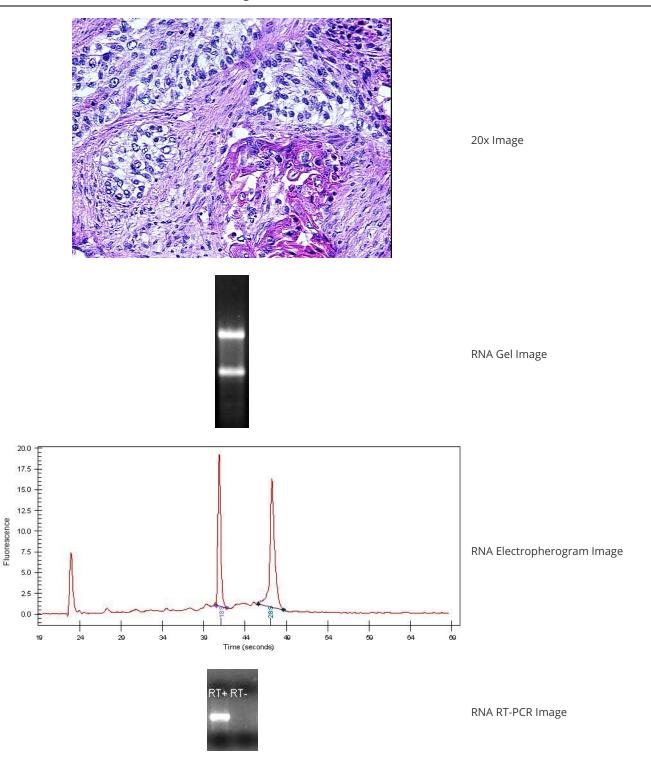

** 5%

**Bioanalyzer Ratio** 1.24

(28S/18S):

Carcinoma of lung, squamous cell

**CASE Diagnosis (from** medical center path

report):

66 Age:



OriGene Technologies, Inc. 9620 Medical Center Drive, Ste 200

CN: techsupport@origene.cn

Rockville, MD 20850, US Phone: +1-888-267-4436 https://www.origene.com techsupport@origene.com EU: info-de@origene.com

ORIGENE

Gender: Male

Race: Black or African American

**Tumor Grade:** AJCC G2: Moderately differentiated

Minimum Stage

Grouping:

ΙΙΒ

T (Extent of Primary

Tumor):

T2

N (Lymph node

metastasis):

N1

M (Distant metastasis): MX

Storage: Store tissue total RNA at -80°C.

Stability: These products are stable for one year from date of shipping when stored at -80°C without

repeated freeze/thaws.

## **Product images:**



4x Image