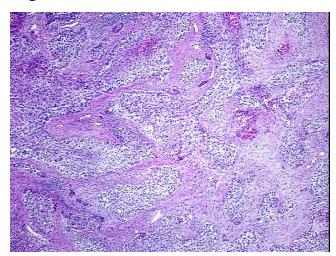

**Necrosis:** 5%

**Bioanalyzer Ratio** 1.24

(28S/18S):

Carcinoma of lung, squamous cell

**CASE Diagnosis (from** medical center path

report):

66 Age:



OriGene Technologies, Inc. 9620 Medical Center Drive, Ste 200

CN: techsupport@origene.cn

Rockville, MD 20850, US Phone: +1-888-267-4436 https://www.origene.com techsupport@origene.com EU: info-de@origene.com

ORIGENE

Gender: Male

Race: Black or African American

**Tumor Grade:** AJCC G2: Moderately differentiated

Minimum Stage

Grouping:

ΙΙΒ

T (Extent of Primary

Tumor):

T2

N (Lymph node

metastasis):

N1

M (Distant metastasis): MX

Storage: Store tissue total RNA at -80°C.

Stability: These products are stable for one year from date of shipping when stored at -80°C without

repeated freeze/thaws.

## **Product images:**



4x Image