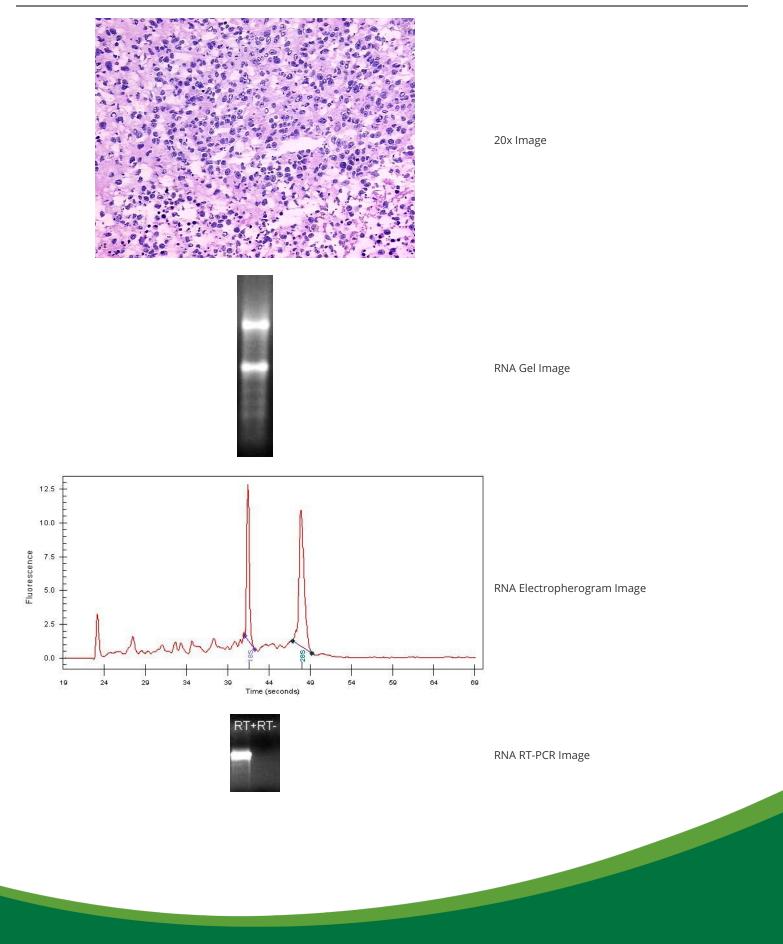

#### **Product data:**

| Product Type:                                           | Total RNA                      |
|---------------------------------------------------------|--------------------------------|
| Disease State:                                          | Cancer                         |
| Diagnosis Category:                                     | Melanoma                       |
| Tissue:                                                 | Skin                           |
| Frozen Sample ID:                                       | FR000209CC                     |
| Case ID:                                                | CI000007902                    |
| Prep:                                                   | 1                              |
| Vial ID:                                                | RN000016F4                     |
| Tissue of Origin:                                       | Skin                           |
| Site of Finding:                                        | Lymph node                     |
| Appearance:                                             | Tumor                          |
| Sample Diagnosis (from<br>Pathology Verification):      | Malignant melanoma, metastatic |
| Normal:                                                 | 5%                             |
| Lesional:                                               | 0%                             |
| Tumor:                                                  | 80%                            |
| Tumor Hypo/Acellular<br>Stroma:                         | 0%                             |
| Tumor Hypercellular<br>Stroma:                          | 0%                             |
| Necrosis:                                               | 15%                            |
| Bioanalyzer Ratio<br>(28S/18S):                         | 1.45                           |
| CASE Diagnosis (from<br>medical center path<br>report): | Malignant melanoma, metastatic |
| Age:                                                    | 45                             |