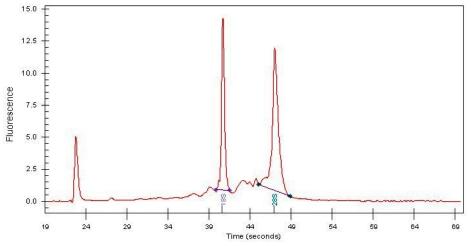

55% Tumor:

Tumor Hypo/Acellular 20%

Stroma:

Tumor Hypercellular 25%

Stroma:

0% **Necrosis:** 

**Bioanalyzer Ratio** 1.42

(28S/18S):

## **Product images:**

4x Image

20x Image

RNA Electropherogram Image

RNA RT-PCR Image