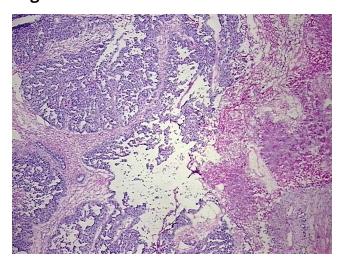

## **Product images:**

4x Image

20x Image

RNA Gel Image

RNA Electropherogram Image

RNA RT-PCR Image

**Vial ID:** RN00002295

**Tissue of Origin:** Ovary: left **Site of Finding:** Ovary: left

**Appearance:** Tumor

Sample Diagnosis (from Adenocarcinoma of ovary, papillary serous

Pathology Verification):

Normal: 0%

Lesional: 0%

Tumor: 60%

Tumor Hypo/Acellular 10%

Stroma:

Tumor Hypercellular 10%

Stroma:

Necrosis: 20%

Pathology Verification

Tumor Stroma (Cellular): Desmoplastic reaction; Tumor Stroma (Hypo/Acellular): Fibrosis

CASE Diagnosis (from medical center path report):

Adenocarcinoma of ovary, papillary serous

**Age:** 58

Gender: Female