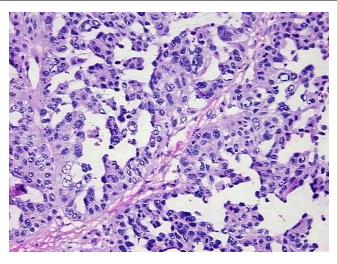

## **Product images:**

4x Image

20x Image

RNA Gel Image

RNA Electropherogram Image

RNA RT-PCR Image

**Vial ID:** RN00002295

**Tissue of Origin:** Ovary: left **Site of Finding:** Ovary: left

**Appearance:** Tumor

Sample Diagnosis (from Adenocarcinoma of ovary, papillary serous

Pathology Verification):

Normal: 0%

Lesional: 0%

Tumor: 60%

Tumor Hypo/Acellular 10%

Stroma:

Tumor Hypercellular 10%

Stroma:

Necrosis: 20%

Pathology Verification

Tumor Stroma (Cellular): Desmoplastic reaction; Tumor Stroma (Hypo/Acellular): Fibrosis

CASE Diagnosis (from medical center path report):

Adenocarcinoma of ovary, papillary serous

**Age:** 58

Gender: Female