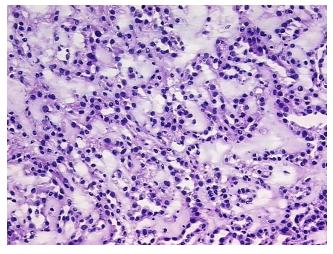

## **Product images:**

4x Image

20x Image

RNA Gel Image

RNA Electropherogram Image

RNA RT-PCR Image

RN00001ACD Vial ID:

Tissue of Origin: Kidney Site of Finding: Kidney Appearance: Tumor

Sample Diagnosis (from Carcinoma of kidney, renal cell, papillary

Pathology Verification):

Normal: 0%

Lesional: 0%

95% Tumor:

Tumor Hypo/Acellular

Stroma:

Tumor Hypercellular 5%

Stroma:

0% **Necrosis:** 

**Pathology Verification** Tumor Stroma (Hypo/Acellular): Fibrosis; Other Features/Comments: Tumor: 50% papillary

notes from H&E review:

carcinoma, 50% metanephric adenoma

0%

**Bioanalyzer Ratio** 

(28S/18S):

1.11

OriGene Technologies, Inc. 9620 Medical Center Drive, Ste 200

CN: techsupport@origene.cn

Rockville, MD 20850, US Phone: +1-888-267-4436 https://www.origene.com techsupport@origene.com EU: info-de@origene.com