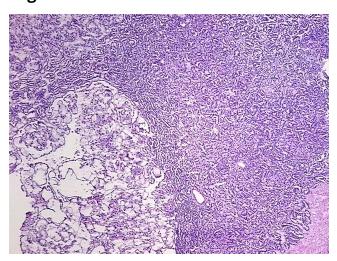

## **Product images:**

4x Image

20x Image

RNA Gel Image

RNA Electropherogram Image

RNA RT-PCR Image

RN00001ACD Vial ID:

Tissue of Origin: Kidney Site of Finding: Kidney Appearance: Tumor

Sample Diagnosis (from Carcinoma of kidney, renal cell, papillary

Pathology Verification):

Normal: 0%

Lesional: 0%

95% Tumor:

Tumor Hypo/Acellular

Stroma:

Tumor Hypercellular 5%

Stroma:

0% **Necrosis:** 

**Pathology Verification** Tumor Stroma (Hypo/Acellular): Fibrosis; Other Features/Comments: Tumor: 50% papillary

notes from H&E review:

carcinoma, 50% metanephric adenoma

0%

**Bioanalyzer Ratio** 

(28S/18S):

1.11

OriGene Technologies, Inc. 9620 Medical Center Drive, Ste 200

CN: techsupport@origene.cn

Rockville, MD 20850, US Phone: +1-888-267-4436 https://www.origene.com techsupport@origene.com EU: info-de@origene.com