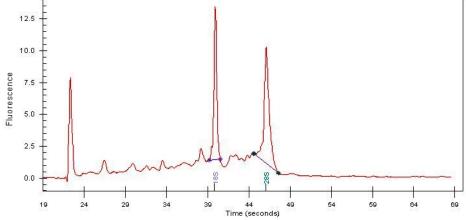

Tumor Hypo/Acellular 15%

Stroma:

Tumor Hypercellular 0%

Stroma:

**Necrosis:** 10%

**Bioanalyzer Ratio** 1.18

(28S/18S):

**CASE Diagnosis (from** Carcinoma of lung, squamous cell

## **Product images:**

4x Image

20x Image

RNA Gel Image

RNA Electropherogram Image

RNA RT-PCR Image