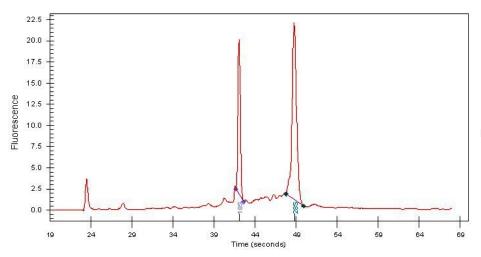

Stroma:

Tumor Hypercellular

Stroma:

0% **Necrosis:** 

**Pathology Verification** 

notes from H&E review:

**Bioanalyzer Ratio** 

(28S/18S):

15%

0%

Tumor Stroma (Hypo/Acellular): Fibrosis, Myxoid

1.75

OriGene Technologies, Inc. 9620 Medical Center Drive, Ste 200

CN: techsupport@origene.cn

Rockville, MD 20850, US Phone: +1-888-267-4436 https://www.origene.com techsupport@origene.com EU: info-de@origene.com

## **Product images:**

4x Image

20x Image

RNA Gel Image

RNA Electropherogram Image

RNA RT-PCR Image