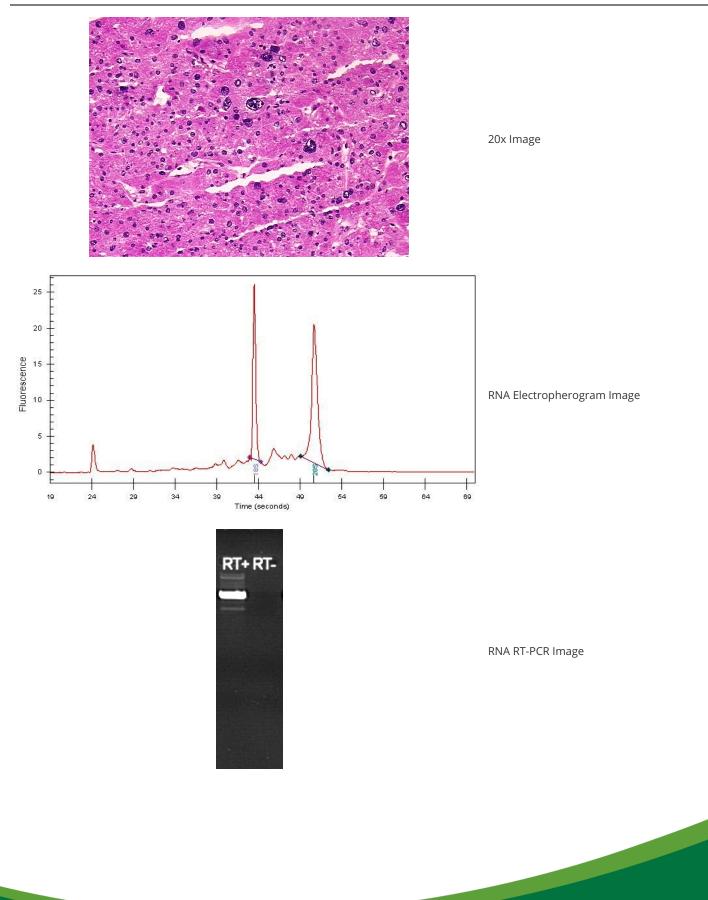

### **Product data:**

| Product Type:                                                                                                              | Total RNA                          |
|----------------------------------------------------------------------------------------------------------------------------|------------------------------------|
| Disease State:                                                                                                             | Cancer                             |
| Diagnosis Category:                                                                                                        | Thyroid Cancer                     |
| Tissue:                                                                                                                    | Thyroid gland                      |
| Frozen Sample ID:                                                                                                          | FR00020D08                         |
| Case ID:                                                                                                                   | CI000008025                        |
| Prep:                                                                                                                      | 2                                  |
| Vial ID:                                                                                                                   | RN00002BE5                         |
| Tissue of Origin:                                                                                                          | Thyroid gland                      |
| Site of Finding:                                                                                                           | Thyroid gland                      |
| Appearance:                                                                                                                | Tumor                              |
| Sample Diagnosis (from<br>Pathology Verification):                                                                         | Carcinoma of thyroid, Hurthle cell |
|                                                                                                                            |                                    |
| Normal:                                                                                                                    | 0%                                 |
| Normal:<br>Lesional:                                                                                                       | 0%<br>0%                           |
|                                                                                                                            |                                    |
| Lesional:                                                                                                                  | 0%                                 |
| Lesional:<br>Tumor:<br>Tumor Hypo/Acellular                                                                                | 0%<br>95%                          |
| Lesional:<br>Tumor:<br>Tumor Hypo/Acellular<br>Stroma:<br>Tumor Hypercellular                                              | 0%<br>95%<br>0%                    |
| Lesional:<br>Tumor:<br>Tumor Hypo/Acellular<br>Stroma:<br>Tumor Hypercellular<br>Stroma:                                   | 0%<br>95%<br>0%<br>5%              |
| Lesional:<br>Tumor:<br>Tumor Hypo/Acellular<br>Stroma:<br>Tumor Hypercellular<br>Stroma:<br>Necrosis:<br>Bioanalyzer Ratio | 0%<br>95%<br>0%<br>5%              |