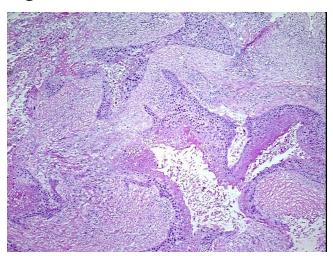

## **Product data:**

**Product Type:** Total RNA

**Disease State:** Cancer

**Diagnosis Category: Lung Cancer** 

Tissue: Lung

Frozen Sample ID: FR00006699

CI000000315 Case ID:

Prep: 3

RN0000164E Vial ID:

Tissue of Origin: Lung Site of Finding: Lung

Appearance: Tumor

Sample Diagnosis (from Carcinoma of lung, squamous cell

Pathology Verification):

Normal: 0%

Lesional: 0%

55% Tumor:

Tumor Hypo/Acellular 30%

Stroma:

Tumor Hypercellular 0%

Stroma:

**Necrosis:** 15%

**Bioanalyzer Ratio** 1.29

(28S/18S):

Carcinoma of lung, squamous cell

## **Product images:**

4x Image

RNA Gel Image

17.5 15.0 12.5 Fluorescence 10.0 7.5 5.0 2.5 59 19 44 Time (seconds)

RNA RT-PCR Image