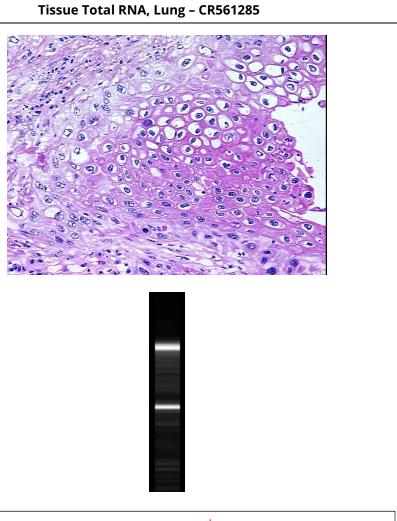

## **Product data:**

**Product Type:** Total RNA

**Disease State:** Cancer

**Diagnosis Category: Lung Cancer** 

Tissue: Lung

Frozen Sample ID: FR00006699

CI000000315 Case ID:

Prep: 3

RN0000164E Vial ID:

Tissue of Origin: Lung Site of Finding: Lung

Appearance: Tumor

Sample Diagnosis (from Carcinoma of lung, squamous cell

Pathology Verification):

Normal: 0%

Lesional: 0%

55% Tumor:

Tumor Hypo/Acellular 30%

Stroma:

Tumor Hypercellular 0%

Stroma:

**Necrosis:** 15%

**Bioanalyzer Ratio** 1.29

(28S/18S):

Carcinoma of lung, squamous cell

## **Product images:**

4x Image

RNA Gel Image

17.5 15.0 12.5 Fluorescence 10.0 7.5 5.0 2.5 59 19 44 Time (seconds)

RNA RT-PCR Image