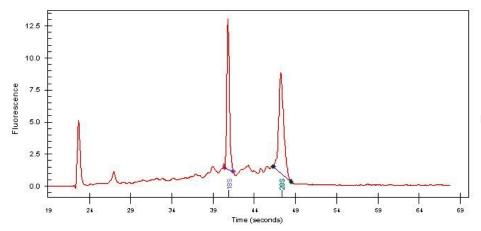

88% Tumor:

Tumor Hypo/Acellular 10%

Stroma:

Tumor Hypercellular 0%

Stroma:

2% **Necrosis:** 

**Bioanalyzer Ratio** 1.08

(28S/18S):

## **Product images:**

4x Image

20x Image

RNA Gel Image

RNA Electropherogram Image

RNA RT-PCR Image