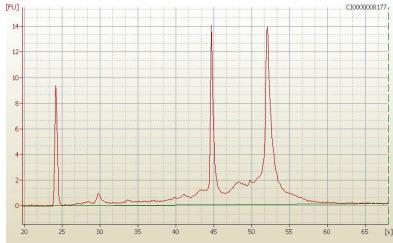

Tumor Hypo/Acellular 0%

Stroma:

Tumor Hypercellular 0%

Stroma:

**Necrosis:** 40%

**Bioanalyzer Ratio** 1.61

(28S/18S):

**CASE Diagnosis (from** Malignant melanoma, metastatic

## **Product images:**

4x Image

20x Image

RNA Electropherogram Image

RNA RT-PCR Image