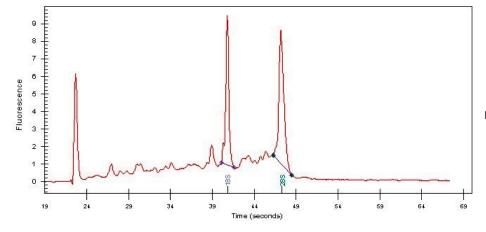

Tumor: 70%

Tumor Hypo/Acellular 20%

Stroma:

Tumor Hypercellular 0%

Stroma:

Necrosis: 2%

Bioanalyzer Ratio 1.22

(28S/18S):

## **Product images:**

4x Image

20x Image

RNA Gel Image

RNA Electropherogram Image

RNA RT-PCR Image