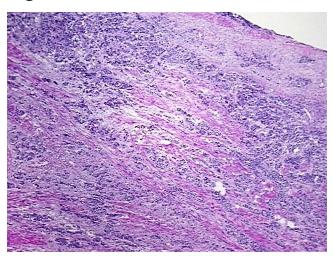

(28S/18S):

Carcinoma of bladder, transitional cell

CASE Diagnosis (from

medical center path

report):

**Age:** 68



**OriGene Technologies, Inc.** 9620 Medical Center Drive, Ste 200

CN: techsupport@origene.cn

Rockville, MD 20850, US Phone: +1-888-267-4436 https://www.origene.com techsupport@origene.com EU: info-de@origene.com

#### Tissue Total RNA, Urinary bladder - CR561263

Gender: Male

Race: White or Caucasian

Tumor Grade: AJCC G4: Undifferentiated

Minimum Stage

**Grouping:** 

IV

T (Extent of Primary

Tumor):

T3a

N (Lymph node

metastasis):

N1

M (Distant metastasis): MX

**Storage:** Store tissue total RNA at -80°C.

**Stability:** These products are stable for one year from date of shipping when stored at -80°C without

repeated freeze/thaws.

# **Product images:**



4x Image











RNA RT-PCR Image