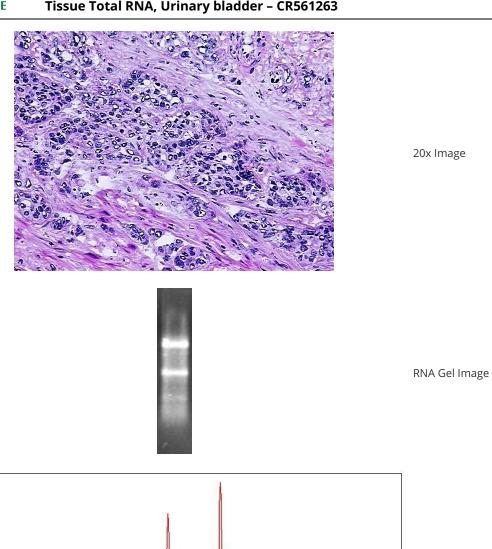

arcinoma of bladder, transitional cell

CASE Diagnosis (from

medical center path

report):

**Age:** 68



**OriGene Technologies, Inc.** 9620 Medical Center Drive, Ste 200

CN: techsupport@origene.cn

Rockville, MD 20850, US Phone: +1-888-267-4436 https://www.origene.com techsupport@origene.com EU: info-de@origene.com

#### Tissue Total RNA, Urinary bladder - CR561263

Gender: Male

Race: White or Caucasian

Tumor Grade: AJCC G4: Undifferentiated

Minimum Stage

**Grouping:** 

IV

T (Extent of Primary

Tumor):

T3a

N (Lymph node

metastasis):

N1

M (Distant metastasis): MX

**Storage:** Store tissue total RNA at -80°C.

**Stability:** These products are stable for one year from date of shipping when stored at -80°C without

repeated freeze/thaws.

# **Product images:**



4x Image











RNA RT-PCR Image