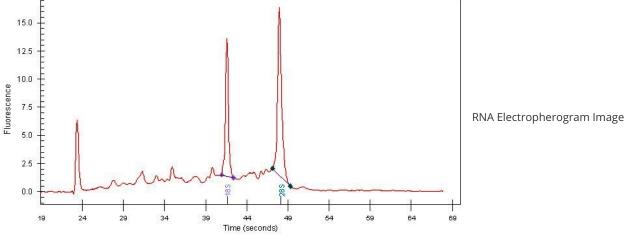

Lesional: 0%

Tumor: 65%

Tumor Hypo/Acellular 30%

Stroma:

Tumor Hypercellular 0%

Stroma:

Necrosis: 5%

Bioanalyzer Ratio