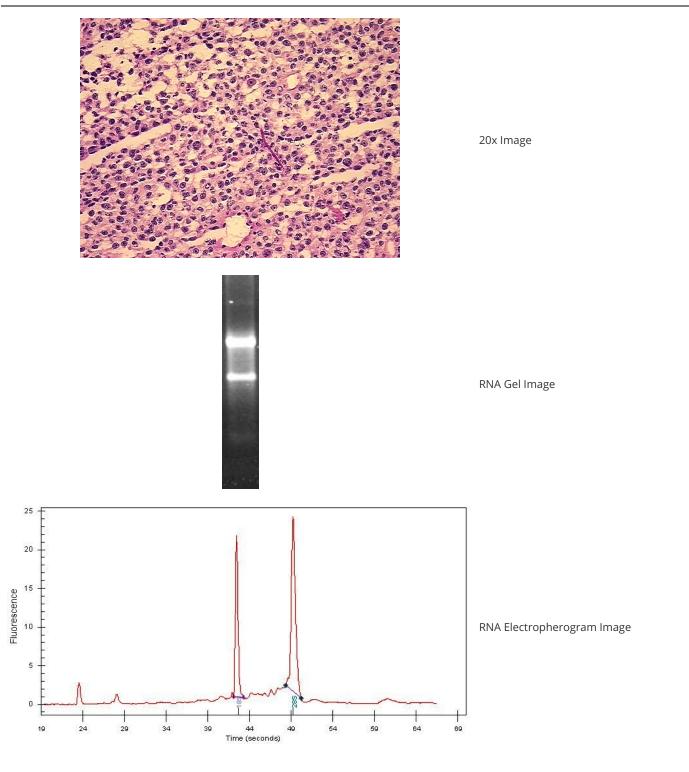

#### **Product data:**

| Product Type:                                           | Total RNA                      |
|---------------------------------------------------------|--------------------------------|
| Disease State:                                          | Cancer                         |
|                                                         |                                |
| Diagnosis Category:                                     | Melanoma                       |
| Tissue:                                                 | Skin                           |
| Frozen Sample ID:                                       | FR000201C8                     |
| Case ID:                                                | CI000007953                    |
| Prep:                                                   | 1                              |
| Vial ID:                                                | RN00001649                     |
| Tissue of Origin:                                       | Skin                           |
| Site of Finding:                                        | Lung                           |
| Appearance:                                             | Tumor                          |
| Sample Diagnosis (from<br>Pathology Verification):      | Malignant melanoma, metastatic |
| Normal:                                                 | 0%                             |
| Lesional:                                               | 0%                             |
| Tumor:                                                  | 98%                            |
| Tumor Hypo/Acellular<br>Stroma:                         | 2%                             |
| Tumor Hypercellular<br>Stroma:                          | 0%                             |
| Necrosis:                                               | 0%                             |
| Bioanalyzer Ratio<br>(28S/18S):                         | 1.52                           |
| CASE Diagnosis (from<br>medical center path<br>report): | Malignant melanoma, metastatic |
| Age:                                                    | 74                             |

## **Product images:**

4x Image

This product is to be used for laboratory only. Not for diagnostic or therapeutic use. ©2023 OriGene Technologies, Inc., 9620 Medical Center Drive, Ste 200, Rockville, MD 20850, US 