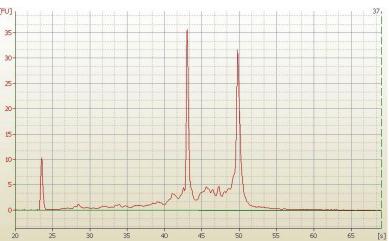

20x Image

RNA Electropherogram Image

RNA RT-PCR Image

This product is to be used for laboratory only. Not for diagnostic or therapeutic use. ©2023 OriGene Technologies, Inc., 9620 Medical Center Drive, Ste 200, Rockville, MD 20850, US

#### **Product data:**

| Product Type:                                           | Total RNA                  |
|---------------------------------------------------------|----------------------------|
| Disease State:                                          | Cancer                     |
| Diagnosis Category:                                     | Sarcoma                    |
| Tissue:                                                 | Smooth muscle              |
| Frozen Sample ID:                                       | FR00025B7F                 |
| Case ID:                                                | CI000007754                |
| Prep:                                                   | 2                          |
| Vial ID:                                                | RN00003C7A                 |
| Tissue of Origin:                                       | Uterus                     |
| Site of Finding:                                        | Pelvic wall                |
| Appearance:                                             | Tumor                      |
| Sample Diagnosis (from<br>Pathology Verification):      | Leiomyosarcoma, metastatic |
| Normal:                                                 | 15%                        |
| Lesional:                                               | 0%                         |
| Tumor:                                                  | 55%                        |
| Tumor Hypo/Acellular<br>Stroma:                         | 10%                        |
| Tumor Hypercellular<br>Stroma:                          | 20%                        |
| Necrosis:                                               | 0%                         |
| Bioanalyzer Ratio<br>(28S/18S):                         | 1.13                       |
| CASE Diagnosis (from<br>medical center path<br>report): | Leiomyosarcoma             |
| Age:                                                    | 55                         |