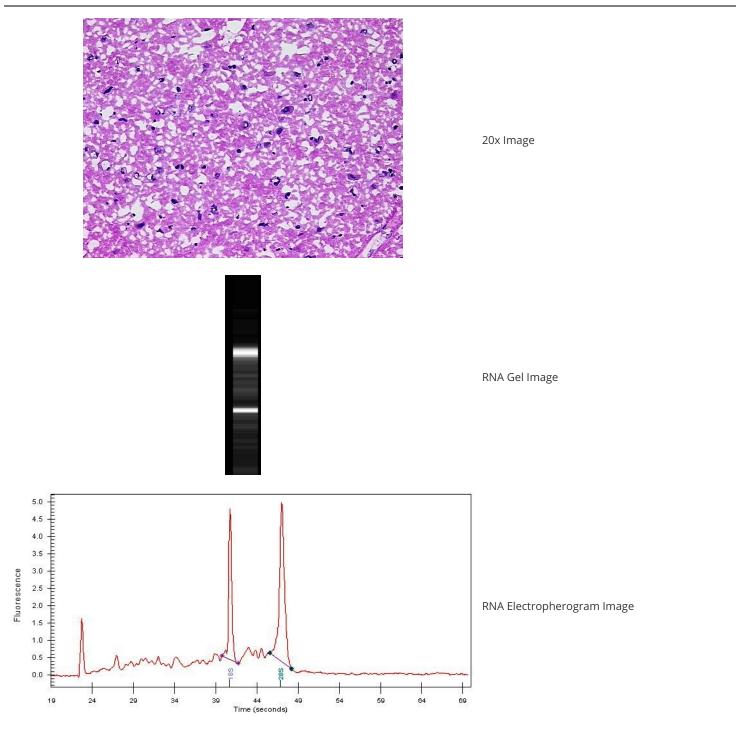

#### **Product data:**

| Product Type:                                           | Total RNA               |
|---------------------------------------------------------|-------------------------|
| Disease State:                                          | Cancer                  |
| Diagnosis Category:                                     | Brain Cancer            |
| Tissue:                                                 | Brain                   |
| Frozen Sample ID:                                       | FR65EE1837              |
| Case ID:                                                | CI000007383             |
| Prep:                                                   | 1                       |
| Vial ID:                                                | RN00000FA3              |
| Tissue of Origin:                                       | Brain                   |
| Site of Finding:                                        | Brain                   |
| Appearance:                                             | Tumor                   |
| Sample Diagnosis (from<br>Pathology Verification):      | Astrocytoma, anaplastic |
| Normal:                                                 | 0%                      |
| Lesional:                                               | 0%                      |
| Tumor:                                                  | 80%                     |
| Tumor Hypo/Acellular<br>Stroma:                         | 15%                     |
| Tumor Hypercellular<br>Stroma:                          | 0%                      |
| Necrosis:                                               | 5%                      |
| Bioanalyzer Ratio<br>(28S/18S):                         | 1.54                    |
| CASE Diagnosis (from<br>medical center path<br>report): | Astrocytoma, anaplastic |
| Age:                                                    | 39                      |