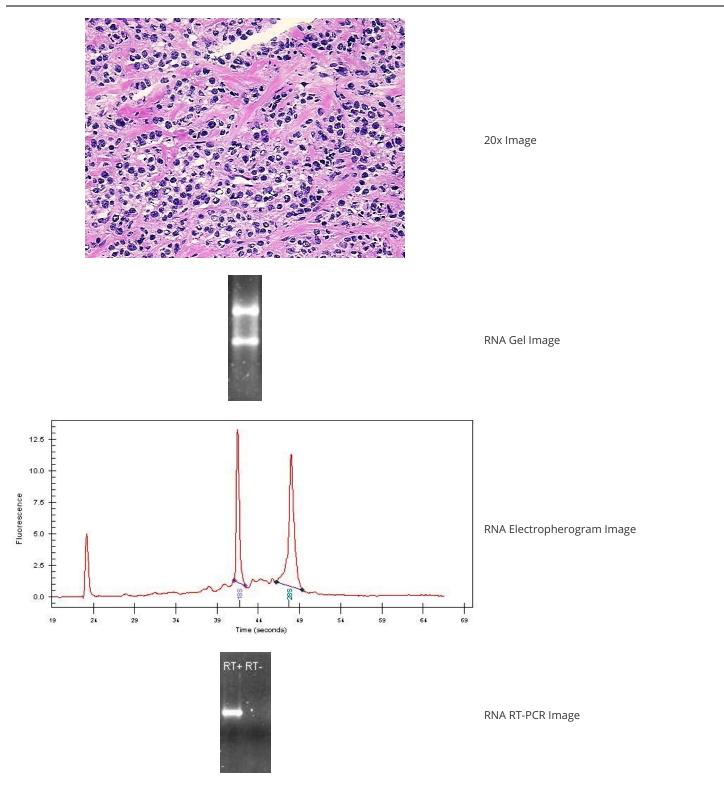

#### **Product data:**

| Product Type:                                           | Total RNA                |
|---------------------------------------------------------|--------------------------|
| Disease State:                                          | Cancer                   |
| Diagnosis Category:                                     | Breast Cancer            |
| Tissue:                                                 | Breast                   |
| Frozen Sample ID:                                       | FR00024968               |
| Case ID:                                                | CI000007442              |
| Prep:                                                   | 2                        |
| Vial ID:                                                | RN000016D5               |
| Tissue of Origin:                                       | Breast                   |
| Site of Finding:                                        | Breast                   |
| Appearance:                                             | Tumor                    |
| Sample Diagnosis (from<br>Pathology Verification):      | Adenocarcinoma of breast |
| Normal:                                                 | 5%                       |
| Lesional:                                               | 0%                       |
| Tumor:                                                  | 80%                      |
| Tumor Hypo/Acellular<br>Stroma:                         | 15%                      |
| Tumor Hypercellular<br>Stroma:                          | 0%                       |
| Necrosis:                                               | 0%                       |
| Bioanalyzer Ratio<br>(28S/18S):                         | 1.43                     |
| CASE Diagnosis (from<br>medical center path<br>report): | Adenocarcinoma of breast |
| Age:                                                    | 68                       |