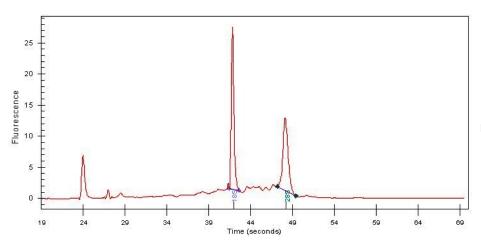

Stroma:

Tumor Hypercellular 0%

Stroma:

**Necrosis:** 1%

**Bioanalyzer Ratio** 0.72

(28S/18S):

Adenocarcinoma of cervix, metastatic

**CASE Diagnosis (from** medical center path

## **Product images:**

4x Image

20x Image

RNA Gel Image

RNA Electropherogram Image

RNA RT-PCR Image