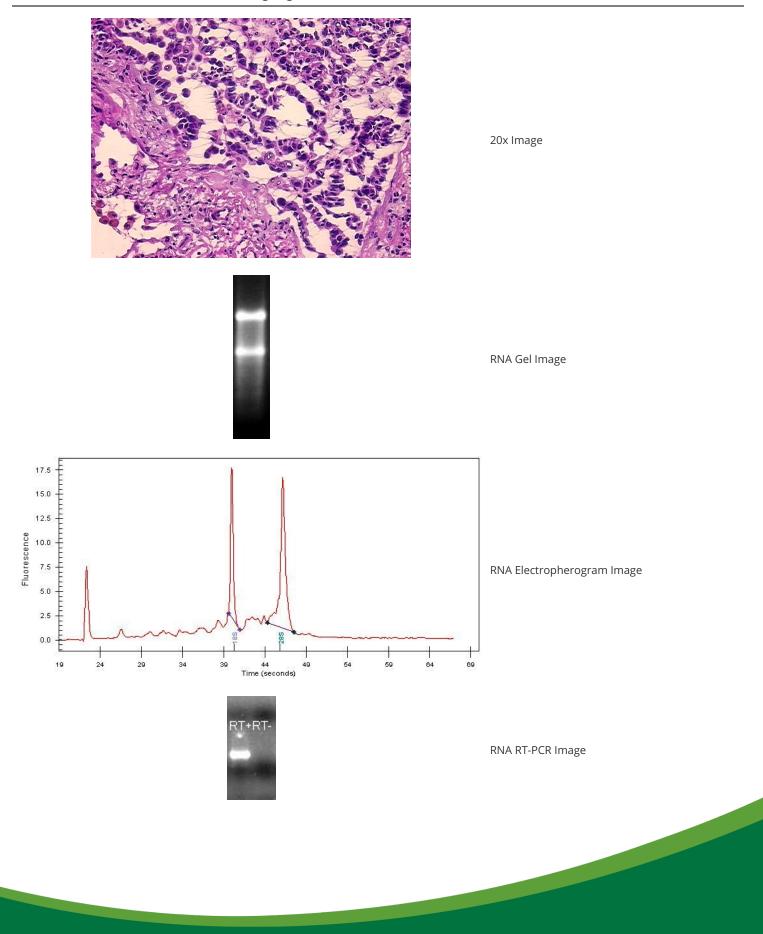

### **Product data:**

| Product Type:                                           | Total RNA              |
|---------------------------------------------------------|------------------------|
| Disease State:                                          | Cancer                 |
| Diagnosis Category:                                     | Lung Cancer            |
| Tissue:                                                 | Lung                   |
| Frozen Sample ID:                                       | FR00007CE2             |
| Case ID:                                                | CI000000458            |
| Prep:                                                   | 1                      |
| Vial ID:                                                | RN00001683             |
| Tissue of Origin:                                       | Lung: right lower lobe |
| Site of Finding:                                        | Lung: right lower lobe |
| Appearance:                                             | Tumor                  |
| Sample Diagnosis (from<br>Pathology Verification):      | Adenocarcinoma of lung |
| Normal:                                                 | 10%                    |
| Lesional:                                               | 0%                     |
| Tumor:                                                  | 80%                    |
| Tumor Hypo/Acellular<br>Stroma:                         | 10%                    |
| Tumor Hypercellular<br>Stroma:                          | 0%                     |
| Necrosis:                                               | 0%                     |
| Bioanalyzer Ratio<br>(28S/18S):                         | 1.72                   |
| CASE Diagnosis (from<br>medical center path<br>report): | Adenocarcinoma of lung |
| Age:                                                    | 73                     |