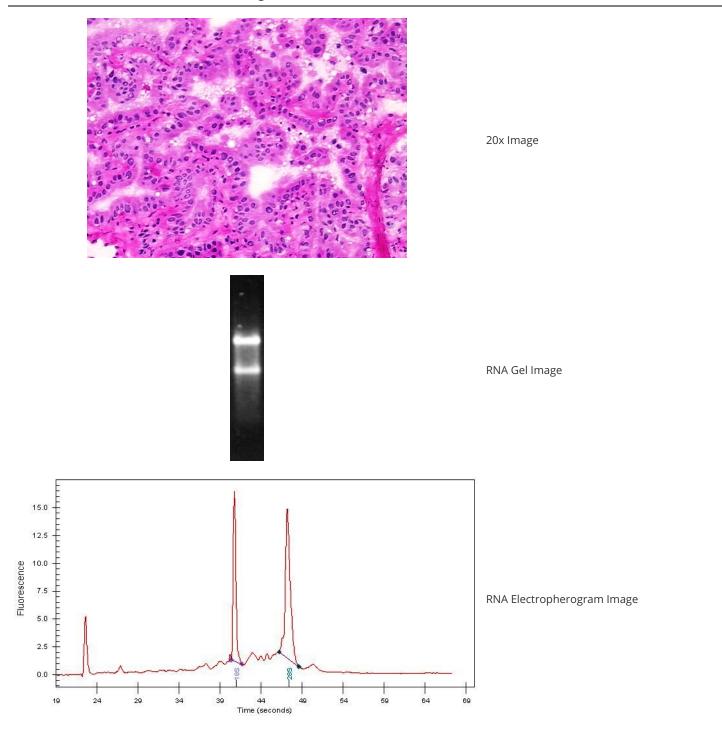

### **Product data:**

| Product data:                                           |                                   |
|---------------------------------------------------------|-----------------------------------|
| Product Type:                                           | Total RNA                         |
| Disease State:                                          | Cancer                            |
| Diagnosis Category:                                     | Lung Cancer                       |
| Tissue:                                                 | Lung                              |
| Frozen Sample ID:                                       | FR00022118                        |
| Case ID:                                                | CI000007612                       |
| Prep:                                                   | 1                                 |
| Vial ID:                                                | RN00001662                        |
| Tissue of Origin:                                       | Lung                              |
| Site of Finding:                                        | Lung                              |
| Appearance:                                             | Tumor                             |
| Sample Diagnosis (from<br>Pathology Verification):      | Adenocarcinoma of lung, papillary |
| Normal:                                                 | 0%                                |
| Lesional:                                               | 0%                                |
| Tumor:                                                  | 80%                               |
| Tumor Hypo/Acellular<br>Stroma:                         | 10%                               |
| Tumor Hypercellular<br>Stroma:                          | 8%                                |
| Necrosis:                                               | 2%                                |
| Bioanalyzer Ratio<br>(28S/18S):                         | 1.38                              |
| CASE Diagnosis (from<br>medical center path<br>report): | Adenocarcinoma of lung, papillary |
| Age:                                                    | 77                                |

## Product images:

4x Image

This product is to be used for laboratory only. Not for diagnostic or therapeutic use. ©2023 OriGene Technologies, Inc., 9620 Medical Center Drive, Ste 200, Rockville, MD 20850, US 