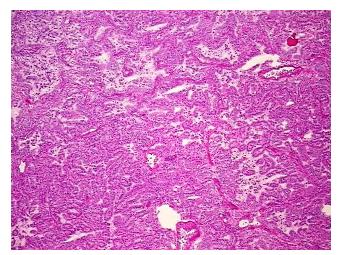

## Product images:

4x Image

This product is to be used for laboratory only. Not for diagnostic or therapeutic use. ©2023 OriGene Technologies, Inc., 9620 Medical Center Drive, Ste 200, Rockville, MD 20850, US 

### **Product data:**

| Product data:                                           |                                   |
|---------------------------------------------------------|-----------------------------------|
| Product Type:                                           | Total RNA                         |
| Disease State:                                          | Cancer                            |
| Diagnosis Category:                                     | Lung Cancer                       |
| Tissue:                                                 | Lung                              |
| Frozen Sample ID:                                       | FR00022118                        |
| Case ID:                                                | CI000007612                       |
| Prep:                                                   | 1                                 |
| Vial ID:                                                | RN00001662                        |
| Tissue of Origin:                                       | Lung                              |
| Site of Finding:                                        | Lung                              |
| Appearance:                                             | Tumor                             |
| Sample Diagnosis (from<br>Pathology Verification):      | Adenocarcinoma of lung, papillary |
| Normal:                                                 | 0%                                |
| Lesional:                                               | 0%                                |
| Tumor:                                                  | 80%                               |
| Tumor Hypo/Acellular<br>Stroma:                         | 10%                               |
| Tumor Hypercellular<br>Stroma:                          | 8%                                |
| Necrosis:                                               | 2%                                |
| Bioanalyzer Ratio<br>(28S/18S):                         | 1.38                              |
| CASE Diagnosis (from<br>medical center path<br>report): | Adenocarcinoma of lung, papillary |
| Age:                                                    | 77                                |