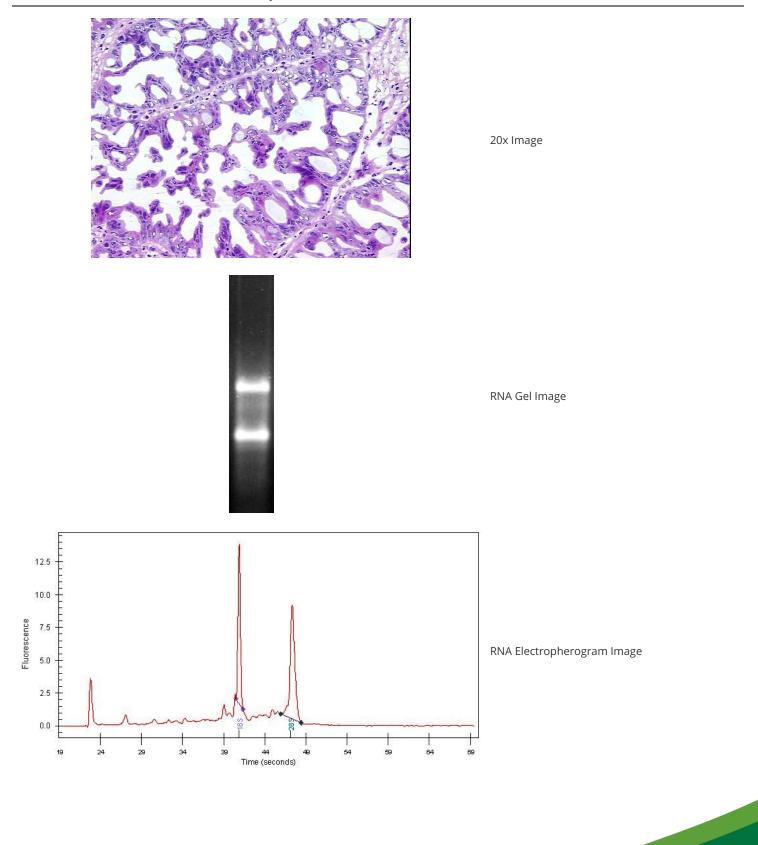

## Product images:

4x Image

This product is to be used for laboratory only. Not for diagnostic or therapeutic use. ©2023 OriGene Technologies, Inc., 9620 Medical Center Drive, Ste 200, Rockville, MD 20850, US 

| Product Type:                                                                                                 | Total RNA                                 |
|---------------------------------------------------------------------------------------------------------------|-------------------------------------------|
| Disease State:                                                                                                | Cancer                                    |
| Diagnosis Category:                                                                                           | Ovarian Cancer                            |
| Tissue:                                                                                                       | Ovary                                     |
| Frozen Sample ID:                                                                                             | FR00007C19                                |
| Case ID:                                                                                                      | CI000000453                               |
| Prep:                                                                                                         | 2                                         |
| Vial ID:                                                                                                      | RN00001DCB                                |
| Tissue of Origin:                                                                                             | Ovary                                     |
| Site of Finding:                                                                                              | Ovary                                     |
| Appearance:                                                                                                   | Tumor                                     |
| Sample Diagnosis (from<br>Pathology Verification):                                                            | Adenocarcinoma of ovary, papillary serous |
| Normal:                                                                                                       | 0%                                        |
|                                                                                                               |                                           |
| Lesional:                                                                                                     | 0%                                        |
| Lesional:<br>Tumor:                                                                                           | 0%<br>85%                                 |
|                                                                                                               |                                           |
| Tumor:<br>Tumor Hypo/Acellular                                                                                | 85%                                       |
| Tumor:<br>Tumor Hypo/Acellular<br>Stroma:<br>Tumor Hypercellular                                              | 85%<br>15%                                |
| Tumor:<br>Tumor Hypo/Acellular<br>Stroma:<br>Tumor Hypercellular<br>Stroma:                                   | 85%<br>15%<br>0%                          |
| Tumor:<br>Tumor Hypo/Acellular<br>Stroma:<br>Tumor Hypercellular<br>Stroma:<br>Necrosis:<br>Bioanalyzer Ratio | 85%<br>15%<br>0%                          |