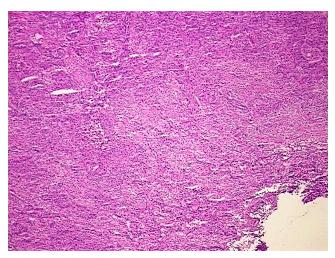

## **Product data:**

| Product Type:                                           | Total RNA              |
|---------------------------------------------------------|------------------------|
| Disease State:                                          | Cancer                 |
| Diagnosis Category:                                     | Lung Cancer            |
| Tissue:                                                 | Lung                   |
| Frozen Sample ID:                                       | FR00025A05             |
| Case ID:                                                | CI000007640            |
| Prep:                                                   | 1                      |
| Vial ID:                                                | RN00001663             |
| Tissue of Origin:                                       | Lung                   |
| Site of Finding:                                        | Lung                   |
| Appearance:                                             | Tumor                  |
| Sample Diagnosis (from<br>Pathology Verification):      | Adenocarcinoma of lung |
| Normal:                                                 | 0%                     |
| Lesional:                                               | 0%                     |
| Tumor:                                                  | 80%                    |
| Tumor Hypo/Acellular<br>Stroma:                         | 10%                    |
| Tumor Hypercellular<br>Stroma:                          | 10%                    |
| Necrosis:                                               | 0%                     |
| Bioanalyzer Ratio<br>(28S/18S):                         | 1.44                   |
| CASE Diagnosis (from<br>medical center path<br>report): | Adenocarcinoma of lung |
| Age:                                                    | 79                     |