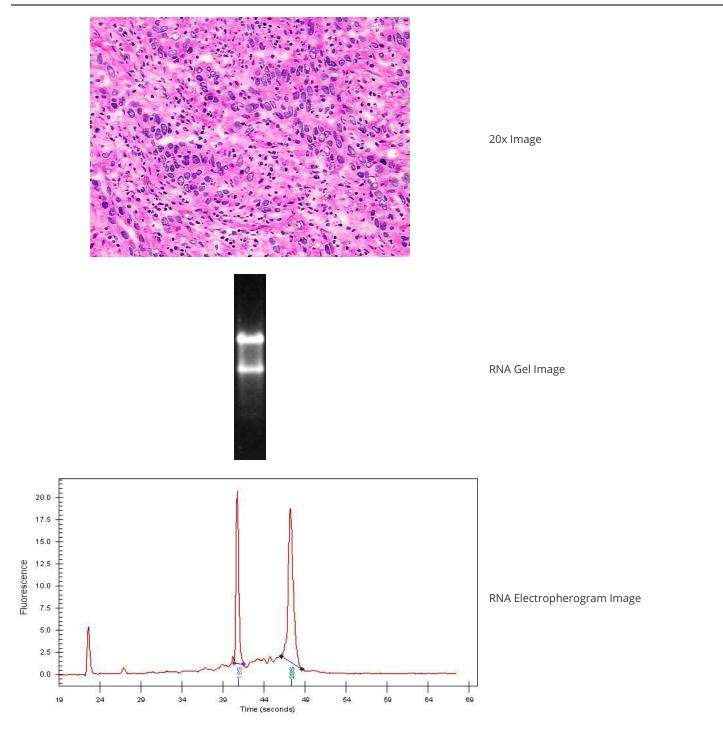

## **Product data:**

| Product Type:                                           | Total RNA              |
|---------------------------------------------------------|------------------------|
| Disease State:                                          | Cancer                 |
| Diagnosis Category:                                     | Lung Cancer            |
| Tissue:                                                 | Lung                   |
| Frozen Sample ID:                                       | FR00025A05             |
| Case ID:                                                | CI000007640            |
| Prep:                                                   | 1                      |
| Vial ID:                                                | RN00001663             |
| Tissue of Origin:                                       | Lung                   |
| Site of Finding:                                        | Lung                   |
| Appearance:                                             | Tumor                  |
| Sample Diagnosis (from<br>Pathology Verification):      | Adenocarcinoma of lung |
| Normal:                                                 | 0%                     |
| Lesional:                                               | 0%                     |
| Tumor:                                                  | 80%                    |
| Tumor Hypo/Acellular<br>Stroma:                         | 10%                    |
| Tumor Hypercellular<br>Stroma:                          | 10%                    |
| Necrosis:                                               | 0%                     |
| Bioanalyzer Ratio<br>(28S/18S):                         | 1.44                   |
| CASE Diagnosis (from<br>medical center path<br>report): | Adenocarcinoma of lung |
| Age:                                                    | 79                     |