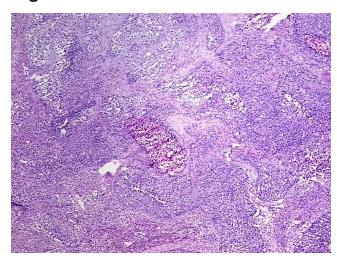

+1-888-267-4436 https://www.origene.com techsupport@origene.com EU: info-de@origene.com CN: techsupport@origene.cn



Carcinoma of lung, non-small cell

ORÏGENE

Gender: Male

**Tumor Grade:** AJCC G3: Poorly differentiated

Minimum Stage

**Grouping:** 

IIB

T (Extent of Primary

Tumor):

T2

N (Lymph node metastasis):

M (Distant metastasis):

MX

N1

**Diagnostic Test Results:** 

Cytokeratins (5 and 6) ~ CK5,6! by IHC,Positive, weak; Neuron specific enolase ~ NSE! by IHC,Negative; Synaptophysin ~ SYN! by IHC,Negative; Chromogranin A ~ Parathyroid

secretory protein 1! by IHC, Negative

**Storage:** Store tissue total RNA at -80°C.

**Stability:** These products are stable for one year from date of shipping when stored at -80°C without

repeated freeze/thaws.

## **Product images:**



4x Image



19