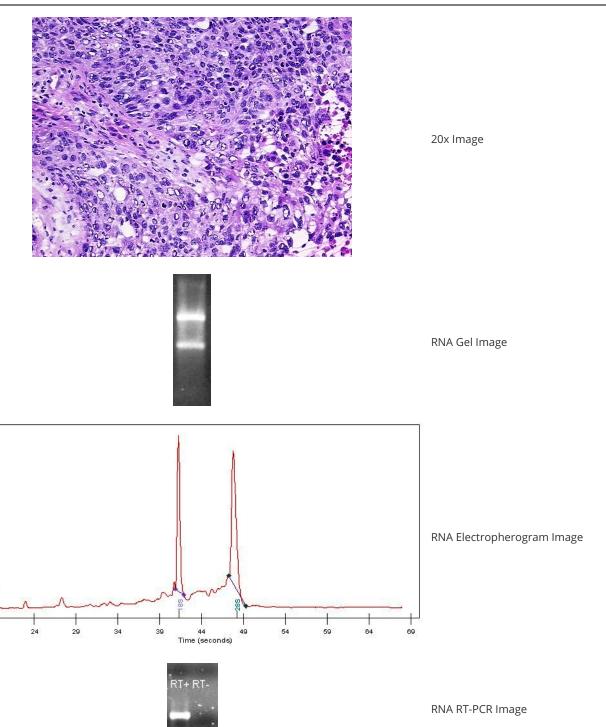

ttps://www.origene.com techsupport@origene.com EU: info-de@origene.com CN: techsupport@origene.cn



Carcinoma of lung, non-small cell

ORÏGENE

Gender: Male

**Tumor Grade:** AJCC G3: Poorly differentiated

Minimum Stage

**Grouping:** 

IIB

T (Extent of Primary

Tumor):

T2

N (Lymph node metastasis):

M (Distant metastasis):

MX

N1

**Diagnostic Test Results:** 

Cytokeratins (5 and 6) ~ CK5,6! by IHC,Positive, weak; Neuron specific enolase ~ NSE! by IHC,Negative; Synaptophysin ~ SYN! by IHC,Negative; Chromogranin A ~ Parathyroid

secretory protein 1! by IHC, Negative

**Storage:** Store tissue total RNA at -80°C.

**Stability:** These products are stable for one year from date of shipping when stored at -80°C without

repeated freeze/thaws.

## **Product images:**



4x Image



19