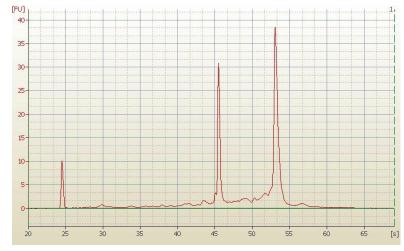

notes from H&E review:

**Bioanalyzer Ratio** 

(28S/18S):

Tumor area: 6 mm x 4 mm

1.73

OriGene Technologies, Inc.

9620 Medical Center Drive, Ste 200 Rockville, MD 20850, US Phone: +1-888-267-4436 https://www.origene.com techsupport@origene.com EU: info-de@origene.com CN: techsupport@origene.cn

## **Product images:**

4x Image

20x Image

RNA Electropherogram Image

RNA RT-PCR Image