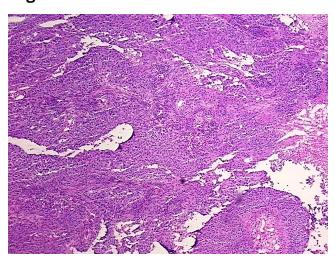

Tissue of Origin: Breast
Site of Finding: Breast
Appearance: Tumor

Sample Diagnosis (from

Pathology Verification):

Adenocarcinoma of breast, ductal, medullary features

Normal: 0% Lesional: 0% Tumor: 80%

Tumor Hypo/Acellular 18%

Stroma:

Tumor Hypercellular 0%

Stroma:

Necrosis: 2%

Pathology Verification notes from H&E review:

tumor stroma: prominent lympho-plasmacytic infiltrate

**Bioanalyzer Ratio** 

(28S/18S):

CASE Diagnosis (from medical center path report):

Adenocarcinoma of breast, ductal, medullary features

**Age:** 72

Gender: Female

Race: White or Caucasian

**Tumor Grade:** Nottingham G3: 8-9 points High combined grade (unfavorable)

## **Product images:**

4x Image