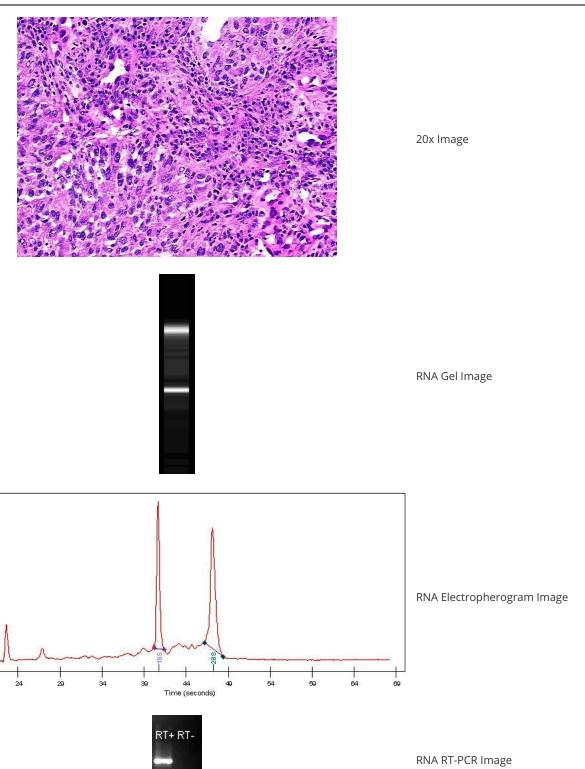

Stroma:

Tumor Hypercellular 0%

Stroma:

Necrosis: 2%

Pathology Verification notes from H&E review:

tumor stroma: prominent lympho-plasmacytic infiltrate

**Bioanalyzer Ratio** 

(28S/18S):

## **Product images:**

4x Image