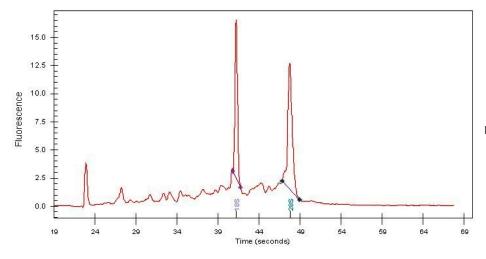

Lesional: 0%

90% Tumor:

Tumor Hypo/Acellular

Stroma:

Tumor Hypercellular 5%

Stroma:

**Necrosis:** 5%

**Bioanalyzer Ratio** 1.2

(28S/18S):

**CASE Diagnosis (from** Malignant melanoma, metastatic

medical center path

report):

79 Age:

OriGene Technologies, Inc. 9620 Medical Center Drive, Ste 200

CN: techsupport@origene.cn

Rockville, MD 20850, US Phone: +1-888-267-4436 https://www.origene.com techsupport@origene.com EU: info-de@origene.com

## **Product images:**

4x Image

20x Image

RNA Gel Image

RNA Electropherogram Image

RNA RT-PCR Image