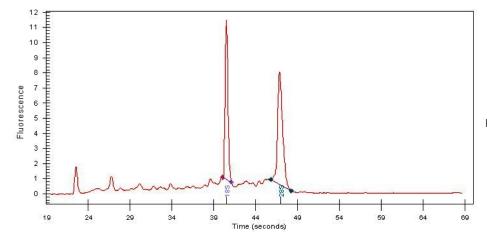

# **Product images:**

4x Image

20x Image

RNA Gel Image

RNA Electropherogram Image

RNA RT-PCR Image

Tumor Hypo/Acellular 10%

Stroma:

Tumor Hypercellular 10%

Stroma:

0% **Necrosis:** 

**Bioanalyzer Ratio** 1.12

(28S/18S):

Adenocarcinoma of colon, mucinous