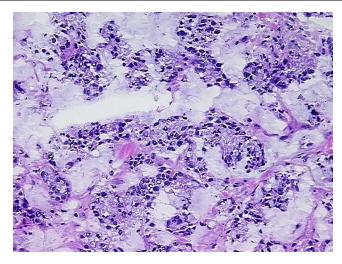

# **Product images:**

4x Image

20x Image

RNA Gel Image

RNA Electropherogram Image

RNA RT-PCR Image

RN00000FA9 Vial ID:

Tissue of Origin: Colon: right Site of Finding: Colon: right

Appearance: Tumor

Sample Diagnosis (from Adenocarcinoma of colon, mucinous

Pathology Verification):

Normal: 0%

Lesional: 0% 80% Tumor:

Tumor Hypo/Acellular 10%

Stroma:

Tumor Hypercellular 10%

Stroma:

0% **Necrosis:** 

**Bioanalyzer Ratio** 1.12

(28S/18S):

Adenocarcinoma of colon, mucinous