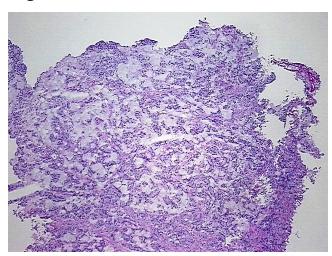

# **Product images:**

4x Image

20x Image

RNA Gel Image

RNA Electropherogram Image

RNA RT-PCR Image

RN00000FA9 Vial ID:

Tissue of Origin: Colon: right Site of Finding: Colon: right

Appearance: Tumor

Sample Diagnosis (from Adenocarcinoma of colon, mucinous

Pathology Verification):

Normal: 0%

Lesional: 0% 80% Tumor:

Tumor Hypo/Acellular 10%

Stroma:

Tumor Hypercellular 10%

Stroma:

0% **Necrosis:** 

**Bioanalyzer Ratio** 1.12

(28S/18S):

Adenocarcinoma of colon, mucinous