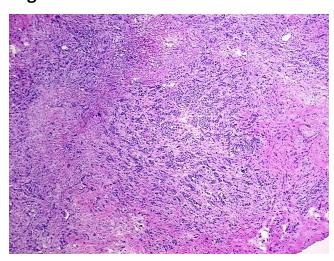

RN000016D6 Vial ID:

Tissue of Origin: Breast Site of Finding: **Breast** Appearance: Tumor

Sample Diagnosis (from Adenocarcinoma of breast, ductal

55%

Pathology Verification):

Normal: 5%

Lesional: 0%

40% Tumor:

Tumor Hypo/Acellular 0%

Stroma:

Tumor Hypercellular

Stroma:

0% **Necrosis:** 

**Bioanalyzer Ratio** 1.28

(28S/18S):

Adenocarcinoma of breast, ductal

## **Product images:**

4x Image