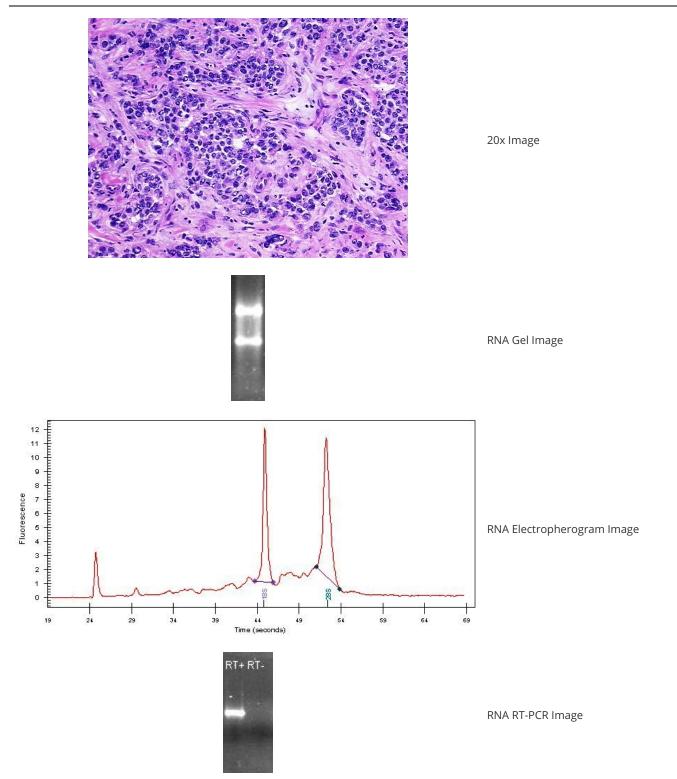

Tumor Hypo/Acellular 0%

Stroma:

Tumor Hypercellular

Stroma:

0% **Necrosis:** 

**Bioanalyzer Ratio** 1.28

(28S/18S):

Adenocarcinoma of breast, ductal

## **Product images:**

4x Image