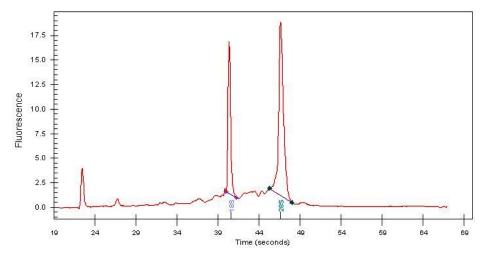

## **Product images:**

4x Image

20x Image

RNA Gel Image

RNA Electropherogram Image

RNA RT-PCR Image

1.79

**CASE Diagnosis (from** 

medical center path

report):

43 Age:

OriGene Technologies, Inc.

9620 Medical Center Drive, Ste 200 Rockville, MD 20850, US Phone: +1-888-267-4436 https://www.origene.com techsupport@origene.com EU: info-de@origene.com CN: techsupport@origene.cn