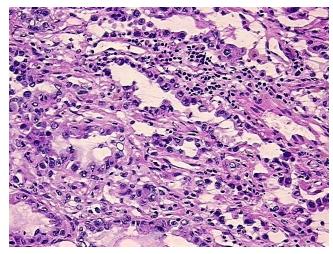

## **Product images:**

4x Image

20x Image

RNA Gel Image

RNA Electropherogram Image

RNA RT-PCR Image

Tissue of Origin: Lung Site of Finding: Lung Appearance: Tumor

Sample Diagnosis (from

Pathology Verification):

Adenocarcinoma of lung

Adenocarcinoma of lung

Normal: 0% Lesional: 0% 80% Tumor:

Tumor Hypo/Acellular