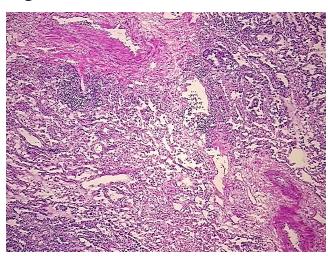

## **Product images:**

4x Image

20x Image

RNA Gel Image

RNA Electropherogram Image

RNA RT-PCR Image

Tissue of Origin: Lung Site of Finding: Lung Appearance: Tumor

Sample Diagnosis (from

Pathology Verification):

Adenocarcinoma of lung

Adenocarcinoma of lung

Normal: 0% Lesional: 0% 80% Tumor:

Tumor Hypo/Acellular