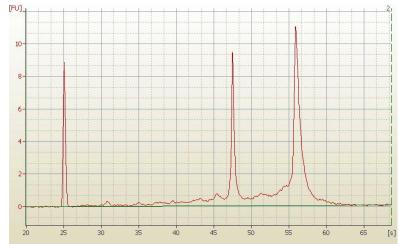

Tumor Hypo/Acellular

Stroma:

Tumor Hypercellular 5%

Stroma:

0% **Necrosis:** 

**Bioanalyzer Ratio** 

(28S/18S):

1.8

## **Product images:**

4x Image

20x Image

RNA Electropherogram Image

RNA RT-PCR Image