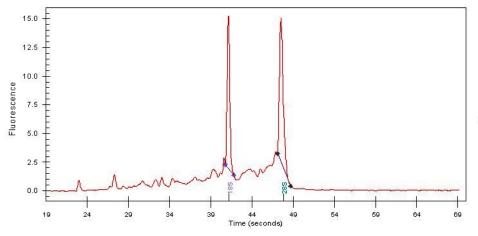

Stroma:

**Bioanalyzer Ratio** 1.18

(28S/18S):

**CASE Diagnosis (from** 

medical center path

report):

86 Age:

OriGene Technologies, Inc.

## **Product images:**

4x Image

20x Image

RNA Gel Image

RNA Electropherogram Image

RNA RT-PCR Image