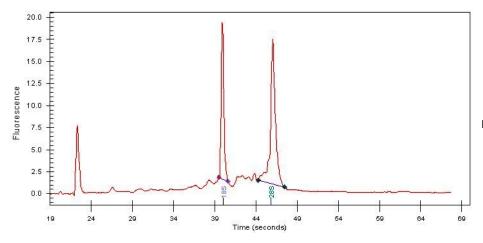

90% Tumor:

Tumor Hypo/Acellular 10%

Stroma:

Tumor Hypercellular 0%

Stroma:

0% **Necrosis:** 

**Bioanalyzer Ratio** 1.47

(28S/18S):

## **Product images:**

4x Image

20x Image

RNA Gel Image

RNA Electropherogram Image

RNA RT-PCR Image