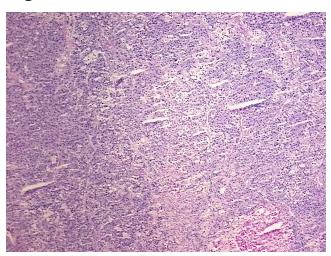

rosis:** 5%

**Bioanalyzer Ratio** 1.25

(28S/18S):

**CASE Diagnosis (from** Carcinoma of lung, large cell

medical center path

report):

56 Age:



OriGene Technologies, Inc. 9620 Medical Center Drive, Ste 200

CN: techsupport@origene.cn

Rockville, MD 20850, US Phone: +1-888-267-4436 https://www.origene.com techsupport@origene.com EU: info-de@origene.com



**Gender:** Female

Race: Black or African American

**Tumor Grade:** AJCC G3: Poorly differentiated

Minimum Stage

**Grouping:** 

IIIA

T (Extent of Primary

Tumor):

T2

N (Lymph node

metastasis):

N2

M (Distant metastasis): MX

**Storage:** Store tissue total RNA at -80°C.

**Stability:** These products are stable for one year from date of shipping when stored at -80°C without

repeated freeze/thaws.

## **Product images:**



4x Image



Fluorescence