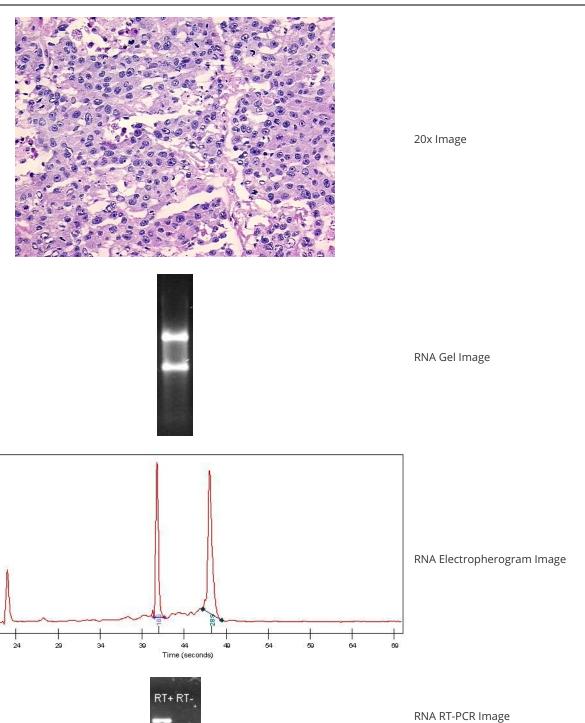

atio** 1.25

(28S/18S):

**CASE Diagnosis (from** Carcinoma of lung, large cell

medical center path

report):

56 Age:



OriGene Technologies, Inc. 9620 Medical Center Drive, Ste 200

CN: techsupport@origene.cn

Rockville, MD 20850, US Phone: +1-888-267-4436 https://www.origene.com techsupport@origene.com EU: info-de@origene.com



**Gender:** Female

Race: Black or African American

**Tumor Grade:** AJCC G3: Poorly differentiated

Minimum Stage

**Grouping:** 

IIIA

T (Extent of Primary

Tumor):

T2

N (Lymph node

metastasis):

N2

M (Distant metastasis): MX

**Storage:** Store tissue total RNA at -80°C.

**Stability:** These products are stable for one year from date of shipping when stored at -80°C without

repeated freeze/thaws.

## **Product images:**



4x Image



Fluorescence