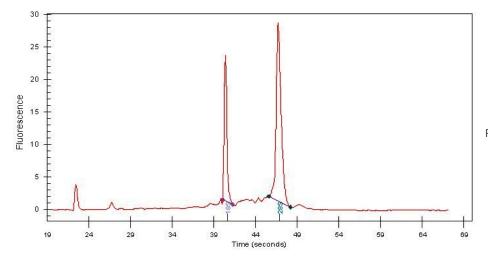

Tumor Hypo/Acellular

Stroma:

Tumor Hypercellular 0%

Stroma:

**Necrosis:** 3%

**Bioanalyzer Ratio** 1.91

(28S/18S):

**CASE Diagnosis (from** Carcinoma of lung, squamous cell

## **Product images:**

4x Image

20x Image

RNA Gel Image

RNA Electropherogram Image

RNA RT-PCR Image