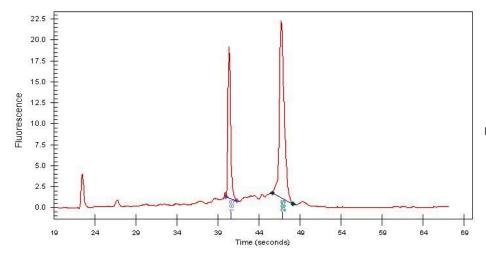

Tumor Hypo/Acellular 20%

Stroma:

Tumor Hypercellular 0%

Stroma:

**Necrosis:** 20%

**Bioanalyzer Ratio** 1.81

(28S/18S):

**CASE Diagnosis (from** Carcinoma of lung, squamous cell

## **Product images:**

4x Image

20x Image

RNA Gel Image

RNA Electropherogram Image

RNA RT-PCR Image