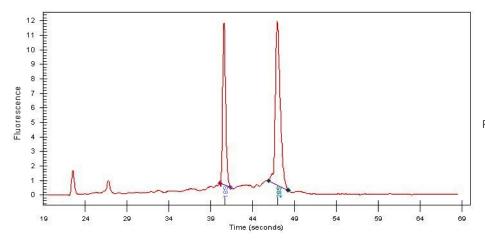

Tumor Hypo/Acellular 10%

Stroma:

Tumor Hypercellular 0%

Stroma:

0% **Necrosis:** 

**Bioanalyzer Ratio** 1.44

(28S/18S):

**CASE Diagnosis (from** Adenocarcinoma of rectum

## **Product images:**

4x Image

20x Image

RNA Gel Image

RNA Electropherogram Image

RNA RT-PCR Image