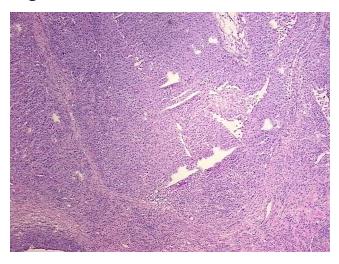

## **Product images:**

4x Image

20x Image

RNA Electropherogram Image

RNA RT-PCR Image

Tissue of Origin: Breast
Site of Finding: Breast
Appearance: Tumor

Sample Diagnosis (from

Pathology Verification):

Adenocarcinoma of breast, ductal, medullary features

Normal: 20% Lesional: 0%

Lesional: 0%

Tumor: 62%

Tumor Hypo/Acellular

Stroma:

Tumor Hypercellular 0%

Stroma:

Necrosis: 3%

Pathology Verification notes from H&E review:

tumor stroma: prominent lympho-plasmacytic infiltrate