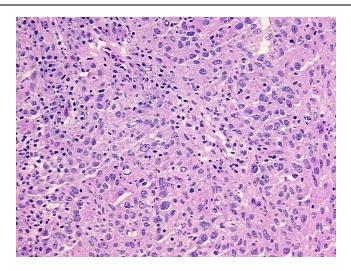

## **Product images:**

4x Image

20x Image

RNA Electropherogram Image

RNA RT-PCR Image

Tissue of Origin: Breast
Site of Finding: Breast
Appearance: Tumor

Sample Diagnosis (from

Pathology Verification):

Adenocarcinoma of breast, ductal, medullary features

Normal: 20% Lesional: 0%

Lesional: 0%

Tumor: 62%

Tumor Hypo/Acellular

Stroma:

Tumor Hypercellular 0%

Stroma:

Necrosis: 3%

Pathology Verification notes from H&E review:

tumor stroma: prominent lympho-plasmacytic infiltrate