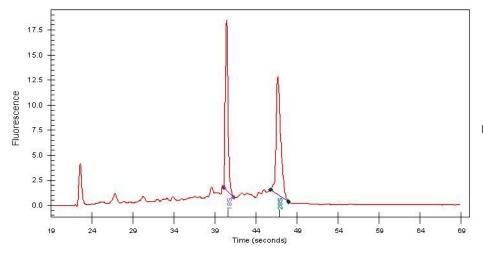

Tumor: 75%

Tumor Hypo/Acellular 13%

Stroma:

Tumor Hypercellular 0%

Stroma:

**Necrosis:** 2%

**Bioanalyzer Ratio** 1.02

(28S/18S):

# **Product images:**

4x Image

20x Image

RNA Gel Image

RNA Electropherogram Image

RNA RT-PCR Image