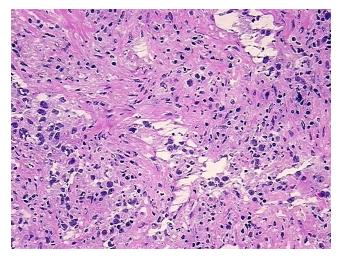

## **Product images:**

4x Image

20x Image

RNA Gel Image

RNA Electropherogram Image

RNA RT-PCR Image

RN00001785 Vial ID:

Tissue of Origin: Breast Site of Finding: **Breast** Appearance: Tumor

Sample Diagnosis (from

Pathology Verification):

Adenocarcinoma of breast, ductal

Normal: 0%

Lesional: 0%

90% Tumor:

Tumor Hypo/Acellular 10%

Stroma:

Tumor Hypercellular 0%

Stroma:

0% **Necrosis:** 

**Bioanalyzer Ratio** 1.21

(28S/18S):

**CASE Diagnosis (from** Adenocarcinoma of breast, ductal