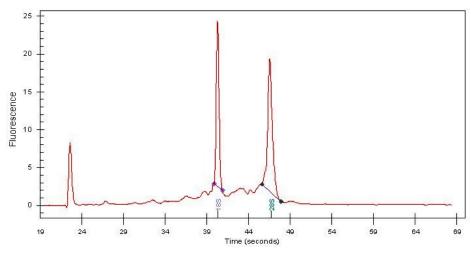

## **Product images:**

4x Image

20x Image

RNA Gel Image

RNA Electropherogram Image

RNA RT-PCR Image

Tumor Hypo/Acellular 10%

Stroma:

Tumor Hypercellular 0%

Stroma:

0% **Necrosis:** 

**Bioanalyzer Ratio** 1.21

(28S/18S):

**CASE Diagnosis (from** Adenocarcinoma of breast, ductal