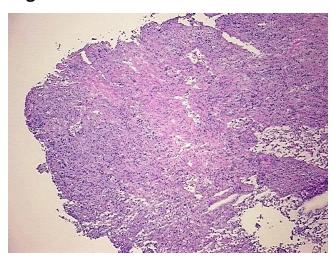

## **Product images:**

4x Image

20x Image

RNA Gel Image

RNA Electropherogram Image

RNA RT-PCR Image

RN00001785 Vial ID:

Tissue of Origin: Breast Site of Finding: **Breast** Appearance: Tumor

Sample Diagnosis (from

Pathology Verification):

Adenocarcinoma of breast, ductal

Normal: 0%

Lesional: 0%

90% Tumor:

Tumor Hypo/Acellular 10%

Stroma:

Tumor Hypercellular 0%

Stroma:

0% **Necrosis:** 

**Bioanalyzer Ratio** 1.21

(28S/18S):

**CASE Diagnosis (from** Adenocarcinoma of breast, ductal