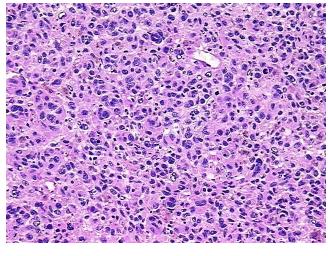

## **Product images:**

4x Image

20x Image

RNA Gel Image

RNA Electropherogram Image

RNA RT-PCR Image

## **Product data:**

**Product Type:** Total RNA

**Disease State:** Cancer

**Diagnosis Category:** Melanoma

Tissue: Skin

Frozen Sample ID: FR00026B3F

Case ID: CI0000008659

Prep: 1

Vial ID: RN000010E0

Tissue of Origin: Skin

Site of Finding: Lung

**Appearance:** Tumor

Sample Diagnosis (from

Pathology Verification):

ion):

10%

Normal: 0%

Lesional: 0%

Tumor: 90%

Tumor Hypo/Acellular

Stroma:

Tumor Hypercellular 0%

Stroma:

Necrosis: 0%

Bioanalyzer Ratio 1.42

(28S/18S):

Malignant melanoma, metastatic

Malignant melanoma, metastatic

CASE Diagnosis (from

medical center path

report):

**Age:** 50