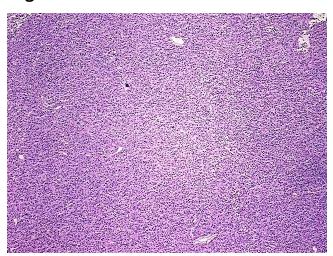

## **Product images:**

4x Image

20x Image

RNA Gel Image

RNA Electropherogram Image

RNA RT-PCR Image

## **Product data:**

**Product Type:** Total RNA

**Disease State:** Cancer

**Diagnosis Category:** Melanoma

Tissue: Skin

Frozen Sample ID: FR00026B3F

Case ID: CI0000008659

Prep: 1

Vial ID: RN000010E0

Tissue of Origin: Skin

Site of Finding: Lung

**Appearance:** Tumor

Sample Diagnosis (from

Pathology Verification):

ion):

10%

Normal: 0%

Lesional: 0%

Tumor: 90%

Tumor Hypo/Acellular

Stroma:

Tumor Hypercellular 0%

Stroma:

Necrosis: 0%

Bioanalyzer Ratio 1.42

(28S/18S):

Malignant melanoma, metastatic

Malignant melanoma, metastatic

CASE Diagnosis (from

medical center path

report):

**Age:** 50