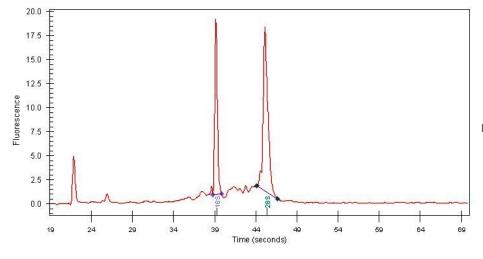

## **Product images:**

4x Image

20x Image

RNA Gel Image

RNA Electropherogram Image

RNA RT-PCR Image

Bioanalyzer Ratio 1.42

(28S/18S):

Malignant melanoma, metastatic

Malignant melanoma, metastatic

CASE Diagnosis (from

medical center path

report):

**Age:** 50