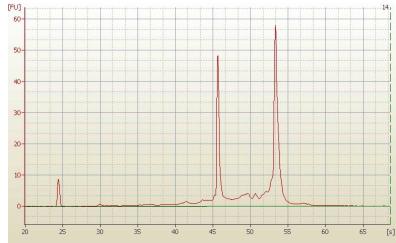

80% Tumor:

Tumor Hypo/Acellular 10%

Stroma:

Tumor Hypercellular 10%

Stroma:

0% **Necrosis:** 

**Bioanalyzer Ratio** 1.46

(28S/18S):

## **Product images:**

4x Image

20x Image

RNA Electropherogram Image

RNA RT-PCR Image