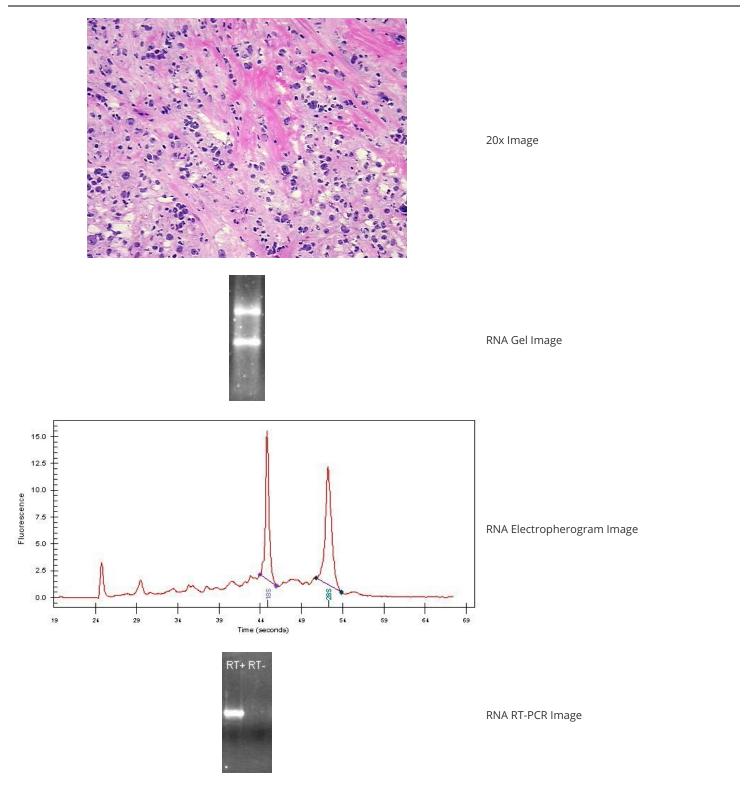

#### **Product data:**

| Product Type:                                           | Total RNA                        |
|---------------------------------------------------------|----------------------------------|
| Disease State:                                          | Cancer                           |
| Diagnosis Category:                                     | Breast Cancer                    |
| Tissue:                                                 | Breast                           |
| Frozen Sample ID:                                       | FR00027D14                       |
| Case ID:                                                | CI000008722                      |
| Prep:                                                   | 1                                |
| Vial ID:                                                | RN000016D7                       |
| Tissue of Origin:                                       | Breast                           |
| Site of Finding:                                        | Breast                           |
| Appearance:                                             | Tumor                            |
| Sample Diagnosis (from<br>Pathology Verification):      | Adenocarcinoma of breast, ductal |
| Normal:                                                 | 10%                              |
| Lesional:                                               | 0%                               |
| Tumor:                                                  | 80%                              |
| Tumor Hypo/Acellular<br>Stroma:                         | 10%                              |
| Tumor Hypercellular<br>Stroma:                          | 0%                               |
| Necrosis:                                               | 0%                               |
| Bioanalyzer Ratio<br>(28S/18S):                         | 1.17                             |
| CASE Diagnosis (from<br>medical center path<br>report): | Adenocarcinoma of breast, ductal |
| Age:                                                    | 68                               |