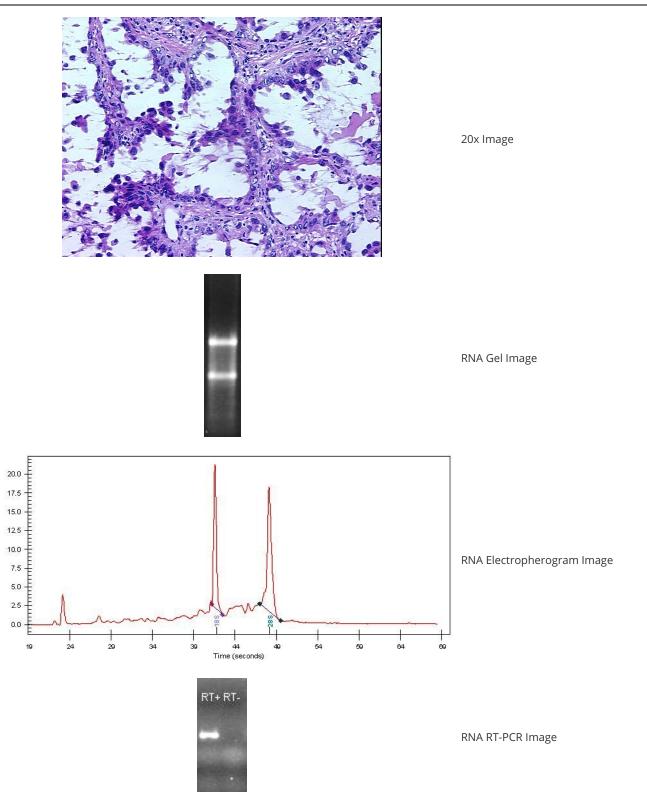

## **Product images:**

4x Image

notes from H&E review:

**Bioanalyzer Ratio** 

(28S/18S):

1.26

OriGene Technologies, Inc.

9620 Medical Center Drive, Ste 200 Rockville, MD 20850, US Phone: +1-888-267-4436 https://www.origene.com techsupport@origene.com EU: info-de@origene.com CN: techsupport@origene.cn