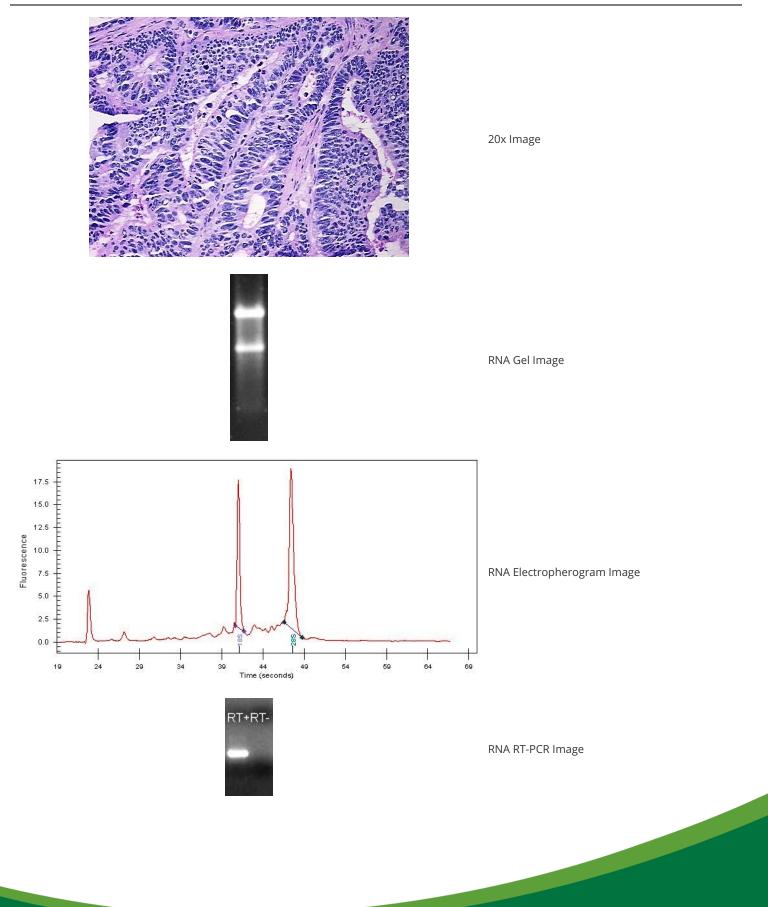

| Product Type:                                      | Total RNA                                                  |
|----------------------------------------------------|------------------------------------------------------------|
| Disease State:                                     | Cancer                                                     |
| Diagnosis Category:                                | Colorectal Cancer                                          |
| Tissue:                                            | Colon                                                      |
| Frozen Sample ID:                                  | FR00028264                                                 |
| Case ID:                                           | CI000008740                                                |
| Prep:                                              | 1                                                          |
| Vial ID:                                           | RN0000168D                                                 |
| Tissue of Origin:                                  | Colon                                                      |
| Site of Finding:                                   | Colon                                                      |
| Appearance:                                        | Tumor                                                      |
| Sample Diagnosis (from<br>Pathology Verification): | Adenocarcinoma of colon                                    |
| Normal:                                            | 10%                                                        |
| Lesional:                                          | 0%                                                         |
| Tumor:                                             | 60%                                                        |
| Tumor Hypo/Acellular<br>Stroma:                    | 20%                                                        |
| Tumor Hypercellular<br>Stroma:                     | 10%                                                        |
| Necrosis:                                          | 0%                                                         |
| Pathology Verification<br>notes from H&E review:   | invasive, moderately differentiated colonic adenocarcinoma |
| Bioanalyzer Ratio<br>(28S/18S):                    | 1.55                                                       |