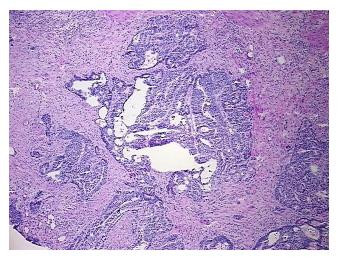

## Product images:

4x Image

This product is to be used for laboratory only. Not for diagnostic or therapeutic use. ©2023 OriGene Technologies, Inc., 9620 Medical Center Drive, Ste 200, Rockville, MD 20850, US 

| Product Type:                                      | Total RNA                                                  |
|----------------------------------------------------|------------------------------------------------------------|
| Disease State:                                     | Cancer                                                     |
| Diagnosis Category:                                | Colorectal Cancer                                          |
| Tissue:                                            | Colon                                                      |
| Frozen Sample ID:                                  | FR00028264                                                 |
| Case ID:                                           | CI000008740                                                |
| Prep:                                              | 1                                                          |
| Vial ID:                                           | RN0000168D                                                 |
| Tissue of Origin:                                  | Colon                                                      |
| Site of Finding:                                   | Colon                                                      |
| Appearance:                                        | Tumor                                                      |
| Sample Diagnosis (from<br>Pathology Verification): | Adenocarcinoma of colon                                    |
| Normal:                                            | 10%                                                        |
| Lesional:                                          | 0%                                                         |
| Tumor:                                             | 60%                                                        |
| Tumor Hypo/Acellular<br>Stroma:                    | 20%                                                        |
| Tumor Hypercellular<br>Stroma:                     | 10%                                                        |
| Necrosis:                                          | 0%                                                         |
| Pathology Verification<br>notes from H&E review:   | invasive, moderately differentiated colonic adenocarcinoma |
| Bioanalyzer Ratio<br>(28S/18S):                    | 1.55                                                       |